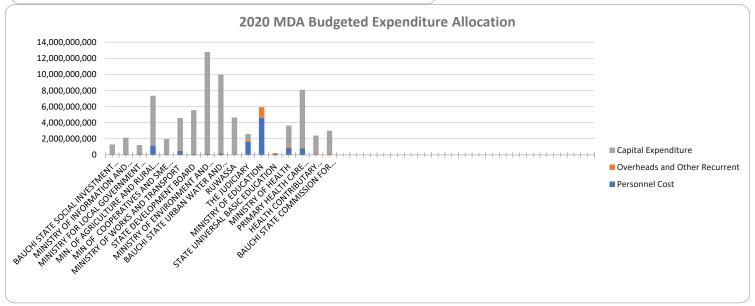

| Top 5 Capital Projects : 2020 Proposed Budget | Amount          |
|-----------------------------------------------|-----------------|
| (IBSDLEIP) AfDB                               | 1,500,000,000   |
| RAAMP                                         | 2,100,000,000   |
| SEPIP                                         | 1,262,000,000   |
| YESSO                                         | 2,000,000,000   |
| 0                                             | 0               |
| Other Capital Projects                        | 87,639,710,286  |
| Total of top 5 Capital Projects               | 6,862,000,000   |
| Total Capital                                 | 94,501,710,286  |
| Total Recurrent                               | 72,714,097,214  |
| Total Expenditure                             | 167,215,807,500 |