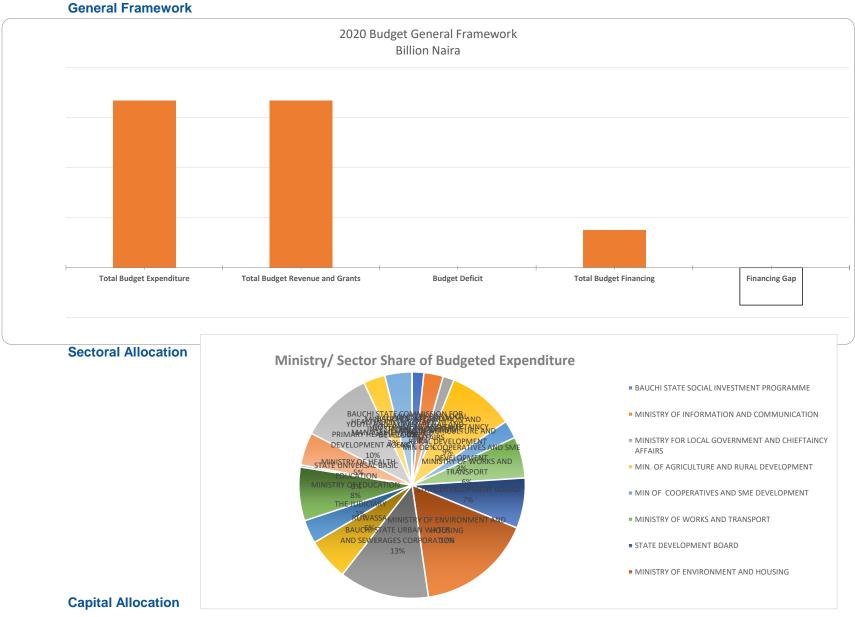

| Budget Line Item                | 2020 Approved     | 2020 Approved  | Previous Year    | Previous Year      | Budget Execution |
|---------------------------------|-------------------|----------------|------------------|--------------------|------------------|
|                                 | Budget Naira      | Budget Billion | Actual           | Budget Target      |                  |
|                                 |                   | Naira          |                  |                    |                  |
| Total Budget Expenditure        | 167,215,807,500.0 | 167.2          | 88,149,037,898.1 | 81,244,090,710.4   | 108.5%           |
| Total Budget Revenue and Grants | 167,215,807,499.6 | 167.2          | 64,562,347,836.1 | 162,549,151,848.0  | 39.7%            |
| Budget Deficit                  | 0.4               | 0.0            | 23,586,690,062.0 | -81,305,061,137.6  | -29.0%           |
| Total Budget Financing          | 37,458,567,747.0  | 37.5           | 18,779,814,171.9 | 38,247,314,678.0   | 49.1%            |
| Financing Gap                   | -37,458,567,746.6 | -37.5          | 4,806,875,890.1  | -119,552,375,815.6 |                  |