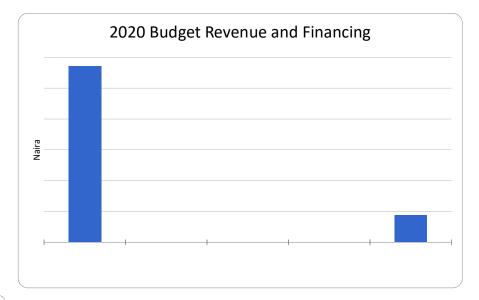

| Budget Line Item                | 2020 Approved     | 2020 Approved  | Previous Year    | Previous Year      | Budget Execution |
|---------------------------------|-------------------|----------------|------------------|--------------------|------------------|
|                                 | Budget Naira      | Budget Billion | Actual           | Budget Target      |                  |
|                                 |                   | Naira          |                  |                    |                  |
| Total Budget Expenditure        | 167,215,807,500.0 | 167.2          | 88,149,037,898.1 | 81,244,090,710.4   | 108.5%           |
| Total Budget Revenue and Grants | 167,215,807,499.6 | 167.2          | 64,562,347,836.1 | 162,549,151,848.0  | 39.7%            |
| Budget Deficit                  | 0.4               | 0.0            | 23,586,690,062.0 | -81,305,061,137.6  | -29.0%           |
| Total Budget Financing          | 37,458,567,747.0  | 37.5           | 18,779,814,171.9 | 38,247,314,678.0   | 49.1%            |
| Financing Gap                   | -37,458,567,746.6 | -37.5          | 4,806,875,890.1  | -119,552,375,815.6 |                  |