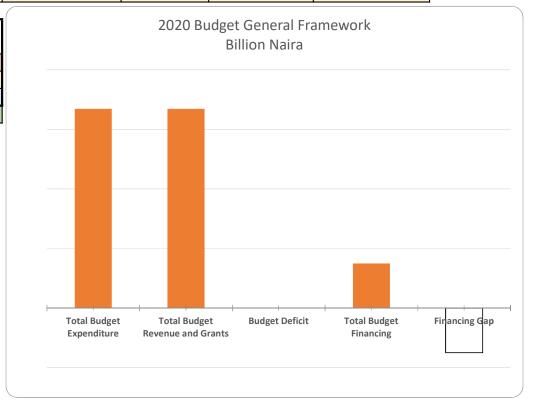

| Budget Line Item                | 2020 Approved     | 2020 Approved  | Previous Year    | Previous Year      | Budget Execution |
|---------------------------------|-------------------|----------------|------------------|--------------------|------------------|
|                                 | Budget Naira      | Budget Billion | Actual           | Budget Target      |                  |
|                                 |                   | Naira          |                  |                    |                  |
| Total Budget Expenditure        | 167,215,807,500.0 | 167.2          | 88,149,037,898.1 | 81,244,090,710.4   | 108.5%           |
| Total Budget Revenue and Grants | 167,215,807,499.6 | 167.2          | 64,562,347,836.1 | 162,549,151,848.0  | 39.7%            |
| Budget Deficit                  | 0.4               | 0.0            | 23,586,690,062.0 | -81,305,061,137.6  | -29.0%           |
| Total Budget Financing          | 37,458,567,747.0  | 37.5           | 18,779,814,171.9 | 38,247,314,678.0   | 49.1%            |
| Financing Gap                   | -37,458,567,746.6 | -37.5          | 4,806,875,890.1  | -119,552,375,815.6 |                  |