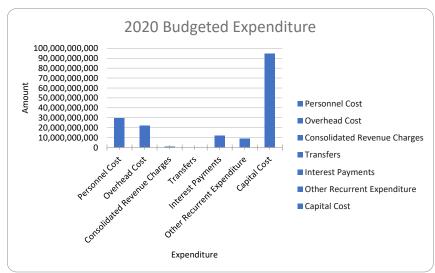

### **Expenditure Breakdown**

### **Main Capital Allocations**

| F                            | 0000 Dd         | 0000 Danasatana af | Dunidana Vasa Tanas  | Previous Year Actual |
|------------------------------|-----------------|--------------------|----------------------|----------------------|
| Expenditure                  | 2020 Budget     | •                  | Previous Year Target | Previous Year Actual |
|                              | Target          | Total Budgeted     |                      |                      |
| Recurrent Expenditure        |                 |                    |                      |                      |
| Personnel Cost               | 29,473,217,445  | 17.6%              | 31,718,717,713       | 38,363,326,551.81    |
| Overhead Cost                | 21,948,974,085  | 13.1%              | 31,878,332,837       | 24,923,080,911.82    |
| Consolidated Revenue Charges | 808,182,038     | 0.5%               | 778,691,461          | 3,218,213,395.95     |
| Transfers                    |                 | 0.0%               |                      |                      |
| Interest Payments            | 11,714,160,603  | 7.0%               | 6,466,904,822        | 11,307,973,160.52    |
| Other Recurrent Expenditure  | 8,769,563,043   | 5.2%               | 10,401,443,878       | 10,336,443,878.00    |
| Total Recurrent Expenditure  | 72,714,097,214  | 43.5%              | 81,244,090,710       | 88,149,037,898       |
|                              |                 |                    |                      |                      |
| Total Capital Expenditure    | 94,501,710,286  | 56.5%              |                      |                      |
| Total Expenditure            | 167,215,807,500 | 100.0%             | 81,244,090,710       | 88,149,037,898       |

| Expenditure                  | Amount         |
|------------------------------|----------------|
| Personnel Cost               | 29,473,217,445 |
| Overhead Cost                | 21,948,974,085 |
| Consolidated Revenue Charges | 808,182,038    |
| Transfers                    | 0              |
| Interest Payments            | 11,714,160,603 |
| Other Recurrent Expenditure  | 8,769,563,043  |
| Capital Cost                 | 94,501,710,286 |
| Completness Check            | Complete       |