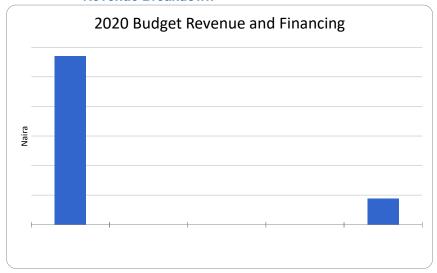

#### **Revenue Breakdown**

| Source of Funds Composition   | 2020 Budget Target | 2020 Percentage of Total Sources of Funds | 2020 Budget<br>Target | 2020 Percentage<br>of Total Sources<br>of Funds |
|-------------------------------|--------------------|-------------------------------------------|-----------------------|-------------------------------------------------|
| Internally Generated Revenue  | 21,861,924,840     | 10.7%                                     | 21,861,924,840        | 10.7%                                           |
| Statutory Allocation          | 57,092,000,000     | 27.9%                                     | 57,092,000,000        | 27.9%                                           |
| Value Added Tax               | 18,722,396,338     | 9.1%                                      | 18,722,396,338        | 9.1%                                            |
| Other Statutory Revenue       | 50,365,601,424     | 24.6%                                     | 50,365,601,424        | 24.6%                                           |
| Domestic Grants               | 9,904,872,051      | 4.8%                                      | 9,904,872,051         | 4.8%                                            |
| Foreign Grants                | 8,869,012,847      | 433.3%                                    | 8,869,012,847         | 433.3%                                          |
| Opening Balance               | 400,000,000        | 0.2%                                      | 400,000,000           | 0.2%                                            |
| Domestic Loans                | 17,210,000,000     | 8.4%                                      | 17,210,000,000        | 8.4%                                            |
| Foreign Loans                 | 20,248,567,747     | 9.9%                                      | 20,248,567,747        | 9.9%                                            |
| Sales of Government Assets    |                    | 0.0%                                      | -                     | 0.0%                                            |
| Other Deficit Financing Items |                    | 0.0%                                      | -                     | 0.0%                                            |

| 1 |  |  |  |
|---|--|--|--|
| 1 |  |  |  |
| 1 |  |  |  |
| 1 |  |  |  |

| Budget Resource Envelope (Source of  | of Funds)                    | 2020 Budget Target | 2020 Percentage of Total Sources of | Previous Year<br>Target | Previous Year<br>Actual |
|--------------------------------------|------------------------------|--------------------|-------------------------------------|-------------------------|-------------------------|
|                                      | Internally Generated         |                    |                                     |                         |                         |
| Revenue                              | Revenue                      | 21,861,924,840     | 10.7%                               | 17,946,976,275          | 13,497,915,596          |
|                                      | Statutory Allocation         | 57,092,000,000     | 27.9%                               | 64,140,952,998          | 36,619,212,189          |
|                                      | Value Added Tax              | 18,722,396,338     | 9.1%                                | 21,869,483,877          | 9,294,364,256.39        |
|                                      | Other Statutory Revenue      | 50,365,601,424     | 24.6%                               | 30,974,838,698          | 2,022,336,519.04        |
| Grant                                | Domestic Grants              | 9,904,872,051      | 4.8%                                | 13,533,450,000          | 1,564,259,638.02        |
|                                      | Foreign Grants               | 8,869,012,847      | 433.3%                              | 13,533,450,000          | 1,564,259,638.02        |
| Opening Balance                      | Opening Balance              | 400,000,000        | 0.20%                               | 550,000,000             |                         |
| Total Revenue, Grant (including Oper | ing Balance)                 | 167,215,807,500    | 81.7%                               | 162,549,151,848         | 64,562,347,836          |
| Budget Financing                     | Domestic Loans               | 17,210,000,000     | 8.4%                                | 13,338,171,593          | 5,281,898,576.38        |
|                                      | Foreign Loans                | 20,248,567,747     | 9.9%                                | 24,909,143,085          | 13,497,915,595.56       |
|                                      | Sales of Government Assets   | -                  | 0.0%                                |                         |                         |
|                                      | Other Deficit Financing Item |                    | 0.0%                                |                         |                         |
| Total Budget Financing               |                              | 37,458,567,747     | 18.3%                               | 38,247,314,678          | 18,779,814,172          |
| Total Budget Revenue and Financing   |                              | 204,674,375,247    | 100.0%                              | 200,796,466,526         | 83,342,162,008          |