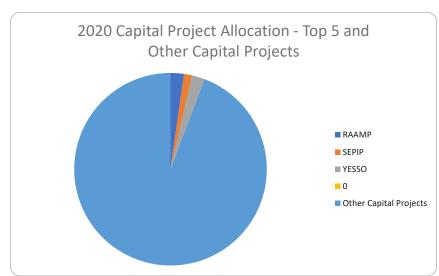

#### Budget Title: Budget of Renewal of HopeState

|                                           | 2020 Budget Target |                               |                          |                        |                    |                               | Previous Year Targ Previous Year Actual |                   |  |
|-------------------------------------------|--------------------|-------------------------------|--------------------------|------------------------|--------------------|-------------------------------|-----------------------------------------|-------------------|--|
| Top Sector/Ministry Allocation            | Personnel Cost     | Overheads and Other Recurrent | Recurrent<br>Expenditure | Capital<br>Expenditure | Total Expenditure  | % of Total<br>Budgeted<br>Exp | Total Expenditure                       | Total Expenditure |  |
| BAUCHI STATE SOCIAL INVESTMENT PROGRAMME  |                    | 36,360,000                    | 36,360,000               | 1,265,201,392          | 1,301,561,392      | 0.8%                          | 0.00                                    | 0.00              |  |
| MINISTRY OF INFORMATION AND COMMUNICATION | 91.244.381         | 50,000,000                    |                          | 2,000,000,000          |                    | 1.3%                          | 1.745.239.324.00                        |                   |  |
| MINISTRY FOR LOCAL GOVERNMENT AND         | 91,244,301         | 30,000,000                    | 141,244,361              | 2,000,000,000          | 2,141,244,361      | 1.370                         | 1,745,259,524.00                        | 239,944,048.00    |  |
| CHIEFTAINCY AFFAIRS                       | 66.000.247         | 106,000,000                   | 172,000,247              | 1,058,000,000          | 1,230,000,247      | 0.7%                          | 427,257,507.00                          | 47,161,752.38     |  |
| OTHER TANKS TANKS                         | 00,000,247         | 100,000,000                   | 172,000,247              | 1,000,000,000          | 1,200,000,247      | 0.770                         | 421,201,001.00                          | 47,101,702.00     |  |
| MIN. OF AGRICULTURE AND RURAL DEVELOPMENT | 1,159,822,861      | 37,250,000                    | 1,197,072,861            | 6,149,000,000          | 7,346,072,861      | 4.4%                          | 7,000,575,449.00                        | 1,354,410,547.02  |  |
| MIN OF COOPERATIVES AND SME DEVELOPMENT   | 51,306,493         | 29,950,000                    | 81,256,493               | 1,908,000,000          | 1,989,256,493      | 1.2%                          | 640,610,155.00                          | 1,588,851.82      |  |
| MINISTRY OF WORKS AND TRANSPORT           | 486,641,510        |                               |                          |                        |                    |                               | 7,744,287,475.56                        |                   |  |
| STATE DEVELOPMENT BOARD                   | 112,390,601        | 32,000,000                    |                          | 5,419,601,400          |                    | 3.3%                          | , , ,                                   |                   |  |
| MINISTRY OF ENVIRONMENT AND HOUSING       | 161,021,713        |                               |                          |                        |                    |                               | , , ,                                   |                   |  |
| BAUCHI STATE URBAN WATER AND SEWERAGES    | . , . ,            | ,,,,,,,                       |                          | ,,                     | , , , , ,          |                               | ,,.,.                                   |                   |  |
| CORPORATION                               | 190,260,346        | 47,500,000                    | 237,760,346              | 9,728,266,303          | 9,966,026,649      | 6.0%                          | 11,209,860,968.00                       | 3,253,400,651.59  |  |
| RUWASSA                                   | 52,909,245         | 33,300,000                    | 86,209,245               | 4,558,891,950          | 4,645,101,195      | 2.8%                          | 4,519,583,685.72                        | 55,809,539.88     |  |
| THE JUDICIARY                             | 1,610,275,428      |                               | , ,                      | 812,300,000            |                    |                               | 2,681,264,825.00                        |                   |  |
| MINISTRY OF EDUCATION                     | 4,609,505,999      | 1,317,600,000                 | 5,927,105,999            | , ,                    | 5,927,105,999      | 3.5%                          | 12,086,168,276.19                       | 1,798,198,218.57  |  |
| STATE UNIVERSAL BASIC EDUCATION           | 124,519,421        | 101,200,000                   |                          |                        | 225,719,421        | 0.1%                          |                                         |                   |  |
| MINISTRY OF HEALTH                        | 866,329,133        | 170,800,000                   | 1,037,129,133            | 2,599,879,300          | 3,637,008,433      | 2.2%                          | 4,477,961,459.33                        | 1,168,904,317.64  |  |
| PRIMARY HEALTH CARE DEVELOPMENT AGENCY    | 820,335,688        | 77,500,000                    | 897,835,688              | 7,187,165,802          | 8,085,001,490      | 4.8%                          | 6,279,194,636.00                        |                   |  |
| HEALTH CONTRIBUTARY MANAGEMENT AGENCY     | 0                  | 27,244,000                    | 27,244,000               | 2,377,695,523          | 2,404,939,523      | 1.4%                          | 176,770,000.00                          | 8,990,140.00      |  |
| BAUCHI STATE COMMISSION FOR YOUTH AND     |                    |                               |                          |                        |                    |                               |                                         |                   |  |
| WOMEN REHAB AND DEVELOPMENT               | 27,992,379         | 169,350,000                   | 197,342,379              | 2,815,000,000          | 3,012,342,379      | 1.8%                          | 3,686,402,947.00                        | 75,203,278.38     |  |
|                                           |                    |                               | 0                        |                        | 0                  | 0.0%                          |                                         |                   |  |
|                                           |                    |                               | 0                        |                        | 0                  | 0.0%                          |                                         |                   |  |
|                                           |                    |                               | 0                        |                        | 0                  | 0.0%                          |                                         |                   |  |
|                                           |                    |                               | 0                        |                        | 0                  | 0.0%                          |                                         |                   |  |
|                                           |                    |                               | 0                        |                        | 0                  | 0.0%                          |                                         |                   |  |
|                                           |                    |                               | 0                        |                        | 0                  | 0.0%                          |                                         |                   |  |
|                                           |                    |                               | 0                        |                        | 0                  |                               |                                         |                   |  |
|                                           |                    |                               | 0                        |                        | 0                  | 0.0%                          |                                         |                   |  |
|                                           |                    |                               | 0                        |                        | 0                  |                               |                                         |                   |  |
|                                           |                    |                               | 0                        |                        | 0                  |                               |                                         |                   |  |
|                                           |                    |                               | 0                        |                        | 0                  |                               |                                         |                   |  |
|                                           |                    |                               | 0                        |                        | 0                  | 0.070                         |                                         |                   |  |
|                                           |                    |                               | 0                        |                        | 0                  |                               |                                         |                   |  |
|                                           |                    |                               | 0                        |                        | 0                  | 0.070                         |                                         |                   |  |
|                                           |                    |                               | 0                        |                        | 0                  |                               |                                         |                   |  |
|                                           |                    |                               | 0                        |                        | 0                  |                               |                                         |                   |  |
|                                           |                    |                               | 0                        |                        | 0                  |                               |                                         |                   |  |
|                                           |                    |                               | 0                        |                        | 0                  |                               |                                         |                   |  |
|                                           |                    |                               | 0                        |                        | 0                  | 0.070                         |                                         |                   |  |
| Total                                     | 10,430,555,444     | 2,514,704,000                 | 12,945,259,444           | 64,490,201,670         |                    | 1                             | 84,424,654,126                          | 20,697,706,283    |  |
| Other MDA Expenditure                     |                    |                               |                          | Other MDA Expen        | 89,780,346,386     | 1                             |                                         |                   |  |
| Total Budwated Foresaditions              |                    |                               |                          | Tatal Budmatad         | 407.045.007.500.00 | 100.00/                       | 1                                       |                   |  |