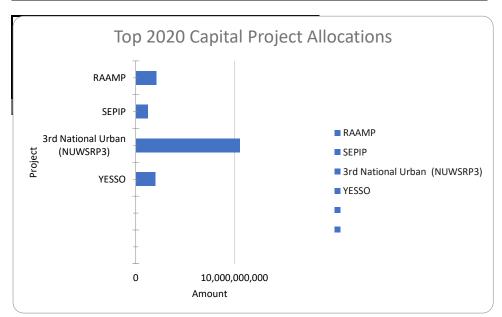

## **Main Capital Allocations**

| Top Capital Projects : 2020 Proposed Budget             |                              |                  |                  |                 |
|---------------------------------------------------------|------------------------------|------------------|------------------|-----------------|
| Project                                                 | Line Ministry/Agency         | Location(s)      | LGA(s)           | Amount          |
| (IBSDLEIP) AfDB                                         | RUWASSA                      | Across the State |                  | 1,500,000,000   |
|                                                         | Min of Agriculture and Rural |                  |                  |                 |
| RAAMP                                                   | Development                  | Across the State |                  | 2,100,000,000   |
| SEPIP                                                   | Miniistry of Education       | Across the State |                  | 1,262,000,000   |
|                                                         | Bauchi State Water           |                  |                  |                 |
| 3rd National Urban (NUWSRP3)                            | Corporation and Sewarage     | Bauchi Town      | Bauchi           | 10,581,567,747  |
| YESSO                                                   | BACYWORD                     | Across the State | Across the State | 2,000,000,000   |
| Total Top Capital Projects 2020                         |                              |                  |                  | 17,443,567,747  |
| Total Capital Projects 2020                             |                              |                  |                  | 94,501,710,286  |
| % share of total top capital projects vs. capital proje | ects for 2020                |                  |                  | 18.46%          |
| Total Budget 2020                                       |                              |                  |                  | 167,215,807,500 |
| % share of total top capital projects vs. total budget  | for 2020                     |                  |                  | 10.43%          |

Total Budgeted Expenditure

100.0% Total Budgeted 167,215,807,500.00

| Top Capital Projects : 2020 Proposed Budget             |                              |                  |                  |                 |
|---------------------------------------------------------|------------------------------|------------------|------------------|-----------------|
| Project                                                 | Line Ministry/Agency         | Location(s)      | LGA(s)           | Amount          |
| (IBSDLEIP) AfDB                                         | RUWASSA                      | Across the State |                  | 1,500,000,000   |
|                                                         | Min of Agriculture and Rural |                  |                  |                 |
| RAAMP                                                   | Development                  | Across the State |                  | 2,100,000,000   |
| SEPIP                                                   | Miniistry of Education       | Across the State |                  | 1,262,000,000   |
|                                                         | Bauchi State Water           |                  |                  |                 |
| 3rd National Urban (NUWSRP3)                            | Corporation and Sewarage     | Bauchi Town      | Bauchi           | 10,581,567,747  |
| YESSO                                                   | BACYWORD                     | Across the State | Across the State | 2,000,000,000   |
|                                                         |                              |                  |                  |                 |
|                                                         |                              |                  |                  |                 |
|                                                         |                              |                  |                  |                 |
|                                                         |                              |                  |                  |                 |
|                                                         |                              |                  |                  |                 |
|                                                         |                              |                  |                  |                 |
|                                                         |                              |                  |                  |                 |
|                                                         |                              |                  |                  |                 |
|                                                         |                              |                  |                  |                 |
|                                                         |                              |                  |                  |                 |
|                                                         |                              |                  |                  |                 |
|                                                         |                              |                  |                  |                 |
| Total Top Capital Projects 2020                         |                              |                  |                  | 17,443,567,747  |
| Total Capital Projects 2020                             |                              |                  |                  | 94,501,710,286  |
| % share of total top capital projects vs. capital proje | ects for 2020                |                  |                  | 18.46%          |
| Total Budget 2020                                       |                              |                  |                  | 167,215,807,500 |
| % share of total top capital projects vs. total budget  | for 2020                     |                  |                  | 10.43%          |