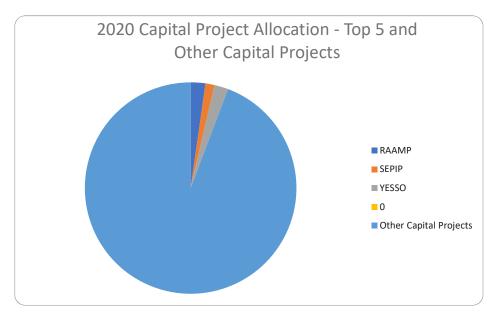

| Top 5 Capital Projects : 2020 Proposed Budget | Amount          |
|-----------------------------------------------|-----------------|
| (IBSDLEIP) AfDB                               | 1,500,000,000   |
| RAAMP                                         | 2,100,000,000   |
| SEPIP                                         | 1,262,000,000   |
| YESSO                                         | 2,000,000,000   |
| 0                                             | 0               |
| Other Capital Projects                        | 87,639,710,286  |
| Total of top 5 Capital Projects               | 6,862,000,000   |
| Total Capital                                 | 94,501,710,286  |
| Total Recurrent                               | 72,714,097,214  |
| Total Expenditure                             | 167,215,807,500 |

| Top 5 Capital Projects : 2020 Proposed Budget | Amount         |
|-----------------------------------------------|----------------|
| (IBSDLEIP) AfDB                               | 1,500,000,000  |
| RAAMP                                         | 2,100,000,000  |
| SEPIP                                         | 1,262,000,000  |
| YESSO                                         | 2,000,000,000  |
| 0                                             | 0              |
| Other Capital Projects                        | 87,639,710,286 |
| Total of top 5 Capital Projects               | 6,862,000,000  |

| Total Capital     | 94,501,710,286  |
|-------------------|-----------------|
| Total Recurrent   | 72,714,097,214  |
| Total Expenditure | 167,215,807,500 |