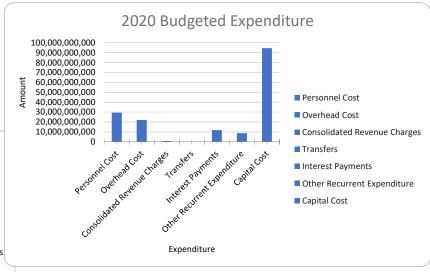

### **Main Capital Allocations**

| F                            | 0000 Dd         | 0000 Danasatana af | Dunidana Vasa Tanas  | Previous Year Actual |
|------------------------------|-----------------|--------------------|----------------------|----------------------|
| Expenditure                  | 2020 Budget     | •                  | Previous Year Target | Previous Year Actual |
|                              | Target          | Total Budgeted     |                      |                      |
| Recurrent Expenditure        |                 |                    |                      |                      |
| Personnel Cost               | 29,473,217,445  | 17.6%              | 31,718,717,713       | 38,363,326,551.81    |
| Overhead Cost                | 21,948,974,085  | 13.1%              | 31,878,332,837       | 24,923,080,911.82    |
| Consolidated Revenue Charges | 808,182,038     | 0.5%               | 778,691,461          | 3,218,213,395.95     |
| Transfers                    |                 | 0.0%               |                      |                      |
| Interest Payments            | 11,714,160,603  | 7.0%               | 6,466,904,822        | 11,307,973,160.52    |
| Other Recurrent Expenditure  | 8,769,563,043   | 5.2%               | 10,401,443,878       | 10,336,443,878.00    |
| Total Recurrent Expenditure  | 72,714,097,214  | 43.5%              | 81,244,090,710       | 88,149,037,898       |
|                              |                 |                    |                      |                      |
| Total Capital Expenditure    | 94,501,710,286  | 56.5%              |                      |                      |
| Total Expenditure            | 167,215,807,500 | 100.0%             | 81,244,090,710       | 88,149,037,898       |

| Expenditure                  | Amount         |
|------------------------------|----------------|
| Personnel Cost               | 29,473,217,445 |
| Overhead Cost                | 21,948,974,085 |
| Consolidated Revenue Charges | 808,182,038    |
| Transfers                    | 0              |
| Interest Payments            | 11,714,160,603 |
| Other Recurrent Expenditure  | 8,769,563,043  |
| Capital Cost                 | 94,501,710,286 |
| Completness Check            | Complete       |