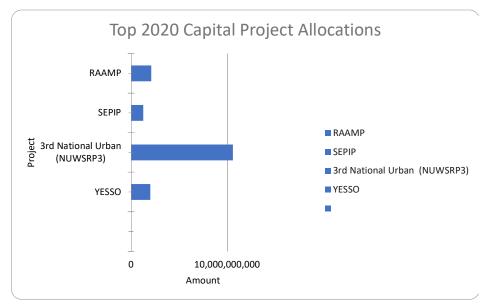

## **Main Capital Allocations**

| Top Capital Projects : 2020 Proposed Budget             |                              |                  |                  |                 |
|---------------------------------------------------------|------------------------------|------------------|------------------|-----------------|
| Project                                                 | Line Ministry/Agency         | Location(s)      | LGA(s)           | Amount          |
| (IBSDLEIP) AfDB                                         | RUWASSA                      | Across the State |                  | 1,500,000,000   |
|                                                         | Min of Agriculture and Rural |                  |                  |                 |
| RAAMP                                                   | Development                  | Across the State |                  | 2,100,000,000   |
| SEPIP                                                   | Miniistry of Education       | Across the State |                  | 1,262,000,000   |
|                                                         | Bauchi State Water           |                  |                  |                 |
| 3rd National Urban (NUWSRP3)                            | Corporation and Sewarage     | Bauchi Town      | Bauchi           | 10,581,567,747  |
| YESSO                                                   | BACYWORD                     | Across the State | Across the State | 2,000,000,000   |
| Total Top Capital Projects 2020                         |                              |                  |                  | 17,443,567,747  |
| Total Capital Projects 2020                             |                              |                  |                  | 94,501,710,286  |
| % share of total top capital projects vs. capital proje | ects for 2020                |                  |                  | 18.46%          |
| Total Budget 2020                                       |                              |                  |                  | 167,215,807,500 |
| % share of total top capital projects vs. total budget  | for 2020                     |                  |                  | 10.43%          |

Total Budgeted Expenditure

100.0% Total Budgeted 167,215,807,500.00

| Top Capital Projects : 2020 Proposed Budget             |                              |                  |                  |                 |
|---------------------------------------------------------|------------------------------|------------------|------------------|-----------------|
| Project                                                 | Line Ministry/Agency         | Location(s)      | LGA(s)           | Amount          |
| (IBSDLEIP) AfDB                                         | RUWASSA                      | Across the State |                  | 1,500,000,000   |
|                                                         | Min of Agriculture and Rural |                  |                  |                 |
| RAAMP                                                   | Development                  | Across the State |                  | 2,100,000,000   |
| SEPIP                                                   | Miniistry of Education       | Across the State |                  | 1,262,000,000   |
|                                                         | Bauchi State Water           |                  |                  |                 |
| 3rd National Urban (NUWSRP3)                            | Corporation and Sewarage     | Bauchi Town      | Bauchi           | 10,581,567,747  |
| YESSO                                                   | BACYWORD                     | Across the State | Across the State | 2,000,000,000   |
|                                                         |                              |                  |                  |                 |
|                                                         |                              |                  |                  |                 |
|                                                         |                              |                  |                  |                 |
|                                                         |                              |                  |                  |                 |
|                                                         |                              |                  |                  |                 |
|                                                         |                              |                  |                  |                 |
|                                                         |                              |                  |                  |                 |
|                                                         |                              |                  |                  |                 |
|                                                         |                              |                  |                  |                 |
|                                                         |                              |                  |                  |                 |
|                                                         |                              |                  |                  |                 |
|                                                         |                              |                  |                  |                 |
| Total Top Capital Projects 2020                         |                              |                  |                  | 17,443,567,747  |
| Total Capital Projects 2020                             |                              |                  |                  | 94,501,710,286  |
| % share of total top capital projects vs. capital proje | ects for 2020                |                  |                  | 18.46%          |
| Total Budget 2020                                       |                              |                  |                  | 167,215,807,500 |
| % share of total top capital projects vs. total budget  | for 2020                     |                  |                  | 10.43%          |