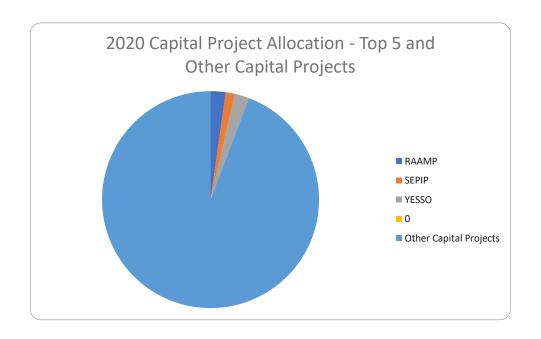

| Top 5 Capital Projects : 2020 Proposed Budget | Amount          |
|-----------------------------------------------|-----------------|
| (IBSDLEIP) AfDB                               | 1,500,000,000   |
| RAAMP                                         | 2,100,000,000   |
| SEPIP                                         | 1,262,000,000   |
| YESSO                                         | 2,000,000,000   |
| 0                                             | 0               |
| Other Capital Projects                        | 87,639,710,286  |
| Total of top 5 Capital Projects               | 6,862,000,000   |
| Total Capital                                 | 94,501,710,286  |
| Total Recurrent                               | 72,714,097,214  |
| Total Expenditure                             | 167,215,807,500 |

| Top 5 Capital Projects : 2020 Proposed Budget | Amount         |
|-----------------------------------------------|----------------|
| (IBSDLEIP) AfDB                               | 1,500,000,000  |
| RAAMP                                         | 2,100,000,000  |
| SEPIP                                         | 1,262,000,000  |
| YESSO                                         | 2,000,000,000  |
| 0                                             | 0              |
| Other Capital Projects                        | 87,639,710,286 |
| Total of top 5 Capital Projects               | 6,862,000,000  |

| Total Capital     | 94,501,710,286  |
|-------------------|-----------------|
| Total Recurrent   | 72,714,097,214  |
| Total Expenditure | 167,215,807,500 |