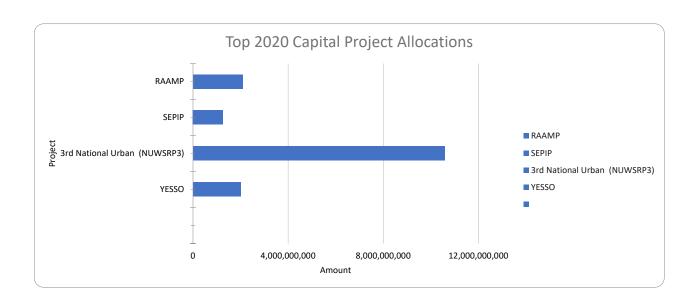

## **Main Capital Allocations**

| Top Capital Projects : 2020 Proposed Budget             |                              |                  |                  |                 |
|---------------------------------------------------------|------------------------------|------------------|------------------|-----------------|
| Project                                                 | Line Ministry/Agency         | Location(s)      | LGA(s)           | Amount          |
| (IBSDLEIP) AfDB                                         | RUWASSA                      | Across the State |                  | 1,500,000,000   |
|                                                         | Min of Agriculture and Rural |                  |                  |                 |
| RAAMP                                                   | Development                  | Across the State |                  | 2,100,000,000   |
| SEPIP                                                   | Miniistry of Education       | Across the State |                  | 1,262,000,000   |
|                                                         | Bauchi State Water           |                  |                  |                 |
| 3rd National Urban (NUWSRP3)                            | Corporation and Sewarage     | Bauchi Town      | Bauchi           | 10,581,567,747  |
| YESSO                                                   | BACYWORD                     | Across the State | Across the State | 2,000,000,000   |
| Total Top Capital Projects 2020                         |                              |                  |                  | 17,443,567,747  |
| Total Capital Projects 2020                             |                              |                  |                  | 94,501,710,286  |
| % share of total top capital projects vs. capital proje | ects for 2020                |                  |                  | 18.46%          |
| Total Budget 2020                                       |                              |                  |                  | 167,215,807,500 |
| % share of total top capital projects vs. total budget  | for 2020                     |                  |                  | 10.43%          |

Total Budgeted Expenditure

100.0% Total Budgeted 167,215,807,500.00

| Top Capital Projects : 2020 Proposed Budget             |                              |                  |                  |                 |
|---------------------------------------------------------|------------------------------|------------------|------------------|-----------------|
| Project                                                 | Line Ministry/Agency         | Location(s)      | LGA(s)           | Amount          |
| (IBSDLEIP) AfDB                                         | RUWASSA                      | Across the State |                  | 1,500,000,000   |
|                                                         | Min of Agriculture and Rural |                  |                  |                 |
| RAAMP                                                   | Development                  | Across the State |                  | 2,100,000,000   |
| SEPIP                                                   | Miniistry of Education       | Across the State |                  | 1,262,000,000   |
|                                                         | Bauchi State Water           |                  |                  |                 |
| 3rd National Urban (NUWSRP3)                            | Corporation and Sewarage     | Bauchi Town      | Bauchi           | 10,581,567,747  |
| YESSO                                                   | BACYWORD                     | Across the State | Across the State | 2,000,000,000   |
|                                                         |                              |                  |                  |                 |
|                                                         |                              |                  |                  |                 |
|                                                         |                              |                  |                  |                 |
|                                                         |                              |                  |                  |                 |
|                                                         |                              |                  |                  |                 |
|                                                         |                              |                  |                  |                 |
|                                                         |                              |                  |                  |                 |
|                                                         |                              |                  |                  |                 |
|                                                         |                              |                  |                  |                 |
|                                                         |                              |                  |                  |                 |
|                                                         |                              |                  |                  |                 |
|                                                         |                              |                  |                  |                 |
| Total Top Capital Projects 2020                         |                              |                  |                  | 17,443,567,747  |
| Total Capital Projects 2020                             |                              |                  |                  | 94,501,710,286  |
| % share of total top capital projects vs. capital proje | ects for 2020                |                  |                  | 18.46%          |
| Total Budget 2020                                       |                              |                  |                  | 167,215,807,500 |
| % share of total top capital projects vs. total budget  | for 2020                     |                  |                  | 10.43%          |