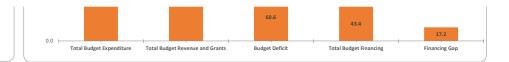

114,708,315,651

Complete

Other Recurrent Expenditure

Capital Cost

Completness Check

| Budget Line Item                | 2023 Approved     | 2023 Approved  | Previous Year Actual | Previous Year     | Budget Execution |
|---------------------------------|-------------------|----------------|----------------------|-------------------|------------------|
|                                 | Budget Naira      | Budget Billion |                      | Budget Target     |                  |
|                                 |                   | Naira          |                      |                   |                  |
| Total Budget Expenditure        | 202,641,558,614.4 | 202.6          | 95,209,111,500.7     | 107,548,808,513.2 | 88.5%            |
| Total Budget Revenue and Grants | 142,047,946,994.6 | 142.0          | 126,747,471,029.6    | 138,536,899,315.4 | 91.5%            |
| Budget Deficit                  | 60,593,611,619.8  | 60.6           | -31,538,359,528.9    | -30,988,090,802.2 | 101.8%           |
| Total Budget Financing          | 43,415,944,260.0  | 43.4           | 44,007,180,457.1     | 29,219,244,993.6  | 150.6%           |
| Financing Gap                   | 17,177,667,359.8  | 17.2           | -75,545,539,986.0    | -60,207,335,795.8 |                  |