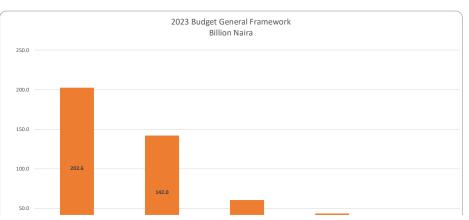

## Bauchi State Citizen Budget Title: Budget of Accomplishment and Renewed Committiment

| Expenditure: Where does the Money go? |                 |                     |                      |                      |
|---------------------------------------|-----------------|---------------------|----------------------|----------------------|
| Expenditure                           | 2023 Budget     | 20223 Percentage of | Previous Year Target | Previous Year Actual |
|                                       | Target          | Total Budgeted      |                      |                      |
| Recurrent Expenditure                 |                 |                     |                      |                      |
| Personnel Cost                        | 40,879,958,449  | 20.2%               | 39,576,285,659       | 35,858,266,654.65    |
| Overhead Cost                         | 45,885,673,105  | 22.6%               | 49,063,322,678       | 40,442,886,127.76    |
| Consolidated Revenue Charges          | 1,167,611,409   | 0.6%                | 18,909,200,176       | 18,907,958,718.32    |
| Transfers                             | 0               | 0.0%                |                      |                      |
| Interest Payments                     | 0               | 0.0%                |                      |                      |
| Other Recurrent Expenditure           |                 | 0.0%                |                      |                      |
| Total Recurrent Expenditure           | 87,933,242,963  | 43.4%               | 107,548,808,513      | 95,209,111,501       |
|                                       |                 |                     |                      |                      |
| Total Capital Expenditure             | 114,708,315,651 | 56.6%               |                      |                      |
|                                       |                 |                     |                      |                      |
| Total Expenditure                     | 202,641,558,614 | 100.0%              | 107,548,808,513      | 95,209,111,501       |
|                                       |                 |                     |                      |                      |
| Expenditure                           | Amount          |                     |                      |                      |
| Personnel Cost                        | 40,879,958,449  | 1                   |                      |                      |
| Overhead Cost                         | 45,885,673,105  |                     |                      |                      |
| Consolidated Revenue Charges          | 1,167,611,409   | Ī                   |                      |                      |
| Transfers                             | 0               | 1                   |                      |                      |
| Interest Payments                     | 0               |                     |                      |                      |

114,708,315,651

Complete

Other Recurrent Expenditure

Capital Cost

Completness Check

| Budget Line Item                | 2023 Approved     | 2023 Approved  | Previous Year Actual | Previous Year     | Budget Execution |
|---------------------------------|-------------------|----------------|----------------------|-------------------|------------------|
|                                 | Budget Naira      | Budget Billion |                      | Budget Target     |                  |
|                                 |                   | Naira          |                      |                   |                  |
| Total Budget Expenditure        | 202,641,558,614.4 | 202.6          | 95,209,111,500.7     | 107,548,808,513.2 | 88.5%            |
| Total Budget Revenue and Grants | 142,047,946,994.6 | 142.0          | 126,747,471,029.6    | 138,536,899,315.4 | 91.5%            |
| Budget Deficit                  | 60,593,611,619.8  | 60.6           | -31,538,359,528.9    | -30,988,090,802.2 | 101.8%           |
| Total Budget Financing          | 43,415,944,260.0  | 43.4           | 44,007,180,457.1     | 29,219,244,993.6  | 150.6%           |
| Financing Gap                   | 17,177,667,359.8  | 17.2           | -75,545,539,986.0    | -60,207,335,795.8 |                  |