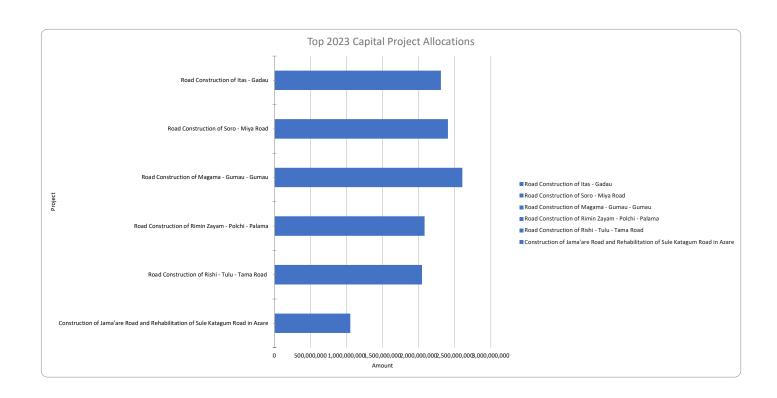

### **Budget Title: Budget of Accomplishment and Renewed Committiment**

| Top Capital Projects : 2023 Proposed Budget                         |                            |                    |            |                 |
|---------------------------------------------------------------------|----------------------------|--------------------|------------|-----------------|
| Project                                                             | Line Ministry/Agency       | Location(s)        | LGA(s)     | Amount          |
| Construction of Kamfanin Kutare - Kubi-Shango-Balan Ka              | nawa - Gungaru - Soro 98km | State Wide         | State Wide | 1,406,671,895   |
|                                                                     | Ministry of Works and      |                    |            |                 |
| Road Construction of Itas - Gadau                                   | Transport                  | Itas Gaddau        | Itas Gadau | 2,306,492,265   |
|                                                                     | Ministry of Works and      |                    |            |                 |
| Road Construction of Soro - Miya Road                               | Transport                  | Soro Miya          | Ganjuwa    | 2,404,779,466   |
|                                                                     | Ministry of Works and      |                    |            |                 |
| Road Construction of Magama - Gumau - Gumau                         | Transport                  | Magama Gumau       | Toro       | 2,605,839,331   |
|                                                                     | Ministry of Works and      |                    |            |                 |
| Road Construction of Rimin Zayam - Polchi - Palama                  | Transport                  | Polchi-Rimin Zayam | Toro       | 2,080,912,759   |
|                                                                     | Ministry of Works and      |                    |            |                 |
| Road Construction of Rishi - Tulu - Tama Road                       | Transport                  | Tulo Rahama        | Toro       | 2,045,151,392   |
| Construction of Jama'are Road and Rehabilitation of Sule            | Ministry of Works and      |                    |            |                 |
| Katagum Road in Azare                                               | Transport                  | Azare              | Katagum    | 1,050,811,718   |
| Total Top Capital Projects 2023                                     |                            |                    |            | 13,900,658,826  |
| Total Capital Projects 2023                                         |                            |                    |            | 114,708,315,651 |
| % share of total top capital projects vs. capital projects for 2023 |                            |                    |            | 12.12%          |
| Total Budget 2023                                                   |                            |                    |            | 202,641,558,614 |
| % share of total top capital projects vs. total budget fo           | r 2023                     |                    |            | 6.86%           |

| Top 5 Capital Projects : 2023 Proposed Budget      | Amount          |
|----------------------------------------------------|-----------------|
| Kanawa - Gungaru - Soro 98km                       | 1,406,671,895   |
| Road Construction of Itas - Gadau                  | 2,306,492,265   |
| Road Construction of Soro - Miya Road              | 2,404,779,466   |
| Road Construction of Rimin Zayam - Polchi - Palama | 2,080,912,759   |
| Road Construction of Rishi - Tulu - Tama Road      | 2,045,151,392   |
| Other Capital Projects                             | 104,464,307,874 |
| Total of top 5 Capital Projects                    | 10,244,007,777  |
| Total Capital                                      | 114,708,315,651 |
| Total Recurrent                                    | 87,933,242,963  |
| Total Expenditure                                  | 202,641,558,614 |