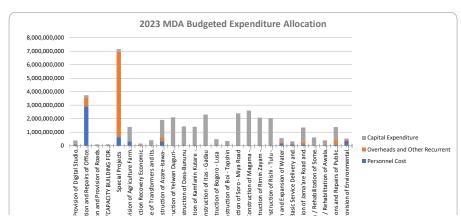

#### Budget Title: Budget of Accomplishment and Renewed Committiment

|                                                                                                          |                          |                     | 2023 Budget Ta | raet                       |                                |            | Previous Year Target  | Previous Year Actual             |
|----------------------------------------------------------------------------------------------------------|--------------------------|---------------------|----------------|----------------------------|--------------------------------|------------|-----------------------|----------------------------------|
|                                                                                                          |                          |                     | Lord Budget 14 |                            |                                | % of Total | r revious real raiget | r revious real Actual            |
|                                                                                                          |                          | Overheads and Other | Recurrent      |                            |                                | Budgeted   |                       |                                  |
| Top Sector/Ministry Allocation                                                                           | Personnel Cost           | Recurrent           | Expenditure    | Capital Expenditure        | Total Expenditure              | Exp        | Total Expenditure     | Total Expenditure                |
| Provision of Digital Studio Infrastructures and Equipment                                                |                          |                     |                |                            |                                |            |                       |                                  |
| at BATV Headquarters Bauchi.                                                                             | 72,099,216               | 68,401,100          | 140,500,316    | 250,000,000                | 390,500,316                    | 0.2%       | 280,000,000.00        | 542,447,370.22                   |
| Rehabilitation and Repairs of Office Buildings                                                           | 2,921,859,609            | 613,437,585         | 3,535,297,194  | 200,000,000                | 3,735,297,194                  | 1.8%       | 500,000,000.00        | 509,726,767.00                   |
| Rehabilitation and Provision of Roads at AUS Bauchi                                                      | 0                        | C                   | 0              | 90,000,000                 | 90,000,000                     | 0.0%       | 20,000,000.00         | 20,000,000.00                    |
| GOVERNMENT STAFF                                                                                         | 17.640.933               | 28.831.520          | 46,472,453     | 51.000.000                 | 97,472,453                     | 0.0%       | 10,000,000.00         | 10,000,000.00                    |
| Special Projects                                                                                         | 634,370,199              |                     | , ,            | 200,000,000                | 7,155,925,662                  |            |                       |                                  |
| Provision of Agriculture Farm Implement through COVID -                                                  |                          | 0,521,555,405       | 0,555,525,002  | 200,000,000                | 7,133,323,002                  | 3.570      | 30,000,000.00         | 20,501,515.05                    |
| 19 Action Recovery Economic Stimulus (CARES Project) COVID -19 Action Recovery Economic Stimulus (CARES  | 329,679,391              | 12,550,000          | 342,229,391    | 1,050,000,000              | 1,392,229,391                  | 0.7%       | 484,892,654.00        | 350,000,000.00                   |
| ,                                                                                                        | 25 404 924               | 27 720 000          | 62 124 024     | 100,000,000                | 162 124 024                    | 0.104      | 650,000,000,00        | 457 750 000 00                   |
| Project) Purchase of Transformers and its assessories                                                    | 35,404,824<br>34,247,477 |                     |                | 100,000,000<br>350,000,000 | 163,124,824<br>410,497,477     | 0.1%       |                       | 457,750,000.00<br>198,702,508.82 |
| Road Construction of Azare-Isawa-Giade-Kurba-                                                            | 34,247,477               | 26,250,000          | 60,497,477     | 350,000,000                | 410,497,477                    | 0.2%       | 350,000,000.00        | 190,702,300.02                   |
| Basirka(phase II)                                                                                        | 318,438,963              | 312,998,000         | 631,436,963    | 1,283,389,401              | 1,914,826,364                  | 0.9%       | 499,720,427.79        | 200,000,000.00                   |
| Road Construction of Yelwan Duguri-Kumbala-Kundak-                                                       | 0                        | C                   | 0              | 2,110,069,031              | 2,110,069,031                  | 1.0%       | 3,227,718,181.99      | 4,336,406,389.72                 |
| Road Construction of Dass-Bununu                                                                         | 0                        | 0                   | 0              | 1,430,882,793              | 1,430,882,793                  | 0.7%       | 730,882,793.42        | 1,198,088,682.33                 |
| Construction of Kamfanin Kutare - Kubi-Shango-Balan                                                      |                          |                     |                |                            |                                |            |                       |                                  |
| Kanawa - Gungaru - Soro 98km                                                                             | 0                        | 0                   | 0              | 1,406,671,895              | 1,406,671,895                  |            |                       | 200,000,000.00                   |
| Road Construction of Itas - Gadau                                                                        | 0                        |                     | ·              | 2,306,492,265              | 2,306,492,265                  | 1.1%       | - 7 7 7               | 500,000,000.00                   |
| Road Construction of Bogoro - Lusa                                                                       | 0                        | •                   |                | 1, 0,1, 0,010              | 478,176,818                    |            |                       | 1,350,000,000.00                 |
| Road Construction of Boi - Tapshin                                                                       | 0                        |                     | _              | 332,010,333                | 352,816,339                    |            | , .,,                 | 1,253,792,836.57                 |
| Road Construction of Soro - Miya Road Road Construction of Magama - Gumau - Gumau                        | 0                        |                     | _              | 2,404,779,466              | 2,404,779,466<br>2,605,839,331 | 1.2%       |                       | 2,000,000,001.20                 |
| Road Construction of Rimin Zayam - Polchi - Palama                                                       | 0                        |                     | _              | 2,005,839,331              | 2,003,839,331                  |            | ,,                    | 1.770.740.404.25                 |
| Road Construction of Rishi - Tulu - Tama Road                                                            | 0                        |                     |                | 2,080,912,759              | 2,045,151,392                  | 1.0%       | 1,000,000,000.00      | 991,486,221.72                   |
| Rehabilitation and Expansion of Water Facilities within                                                  | 0                        |                     | ,              | 2,043,131,332              | 2,043,131,332                  | 1.070      | 1,000,000,000.00      | 331,400,221.72                   |
| Bauchi Metropolis.                                                                                       | 176,809,193              | 91,900,000          | 268,709,193    | 300,000,000                | 568,709,193                    | 0.3%       | 140,000,000.00        | 130,832,492.38                   |
| Inclusive Basic Service Delivery and Likelyhood                                                          |                          |                     |                |                            |                                |            |                       |                                  |
| Empowerment Intergrated Programme (IBSDLEIP) AfDB                                                        | 84,740,688               | 40,550,000          | 125,290,688    | 200,000,000                | 325,290,688                    | 0.2%       | 400,000,000.00        | 382,092,557.98                   |
| Construction of Jama'are Road and Rehabilitation of Sule                                                 |                          |                     |                |                            |                                |            |                       |                                  |
| Katagum Road in Azare                                                                                    | 109,660,845              | 187,400,000         | 297,060,845    | 1,050,811,718              | 1,347,872,563                  | 0.7%       | 300,811,718.10        | 300,000,000.00                   |
| Construction / Rehabilitation of Some Selected Roads in                                                  |                          |                     |                |                            |                                |            |                       |                                  |
| Bauchi (ATBHE, Ibrahim Bako Estate, ATAP, ATBU Gubi) Construction / Rehabilitation of Awala Roundabout - | 0                        | 0                   | 0              | 613,946,394                | 613,946,394                    | 0          | 613946393.7           | 473946393.7                      |
| Gidan Mai - Zaranda - Miri Road                                                                          | 0                        | 0                   | 0              | 403,791,490                | 403,791,490                    | 0          | 1446317561            | 1246317561                       |
| Renovations and Repairs of Public Schools Across the                                                     | 71,125,720               | 311,100,000         | 382,225,720    | 1,000,000,000              | 1,382,225,720                  | 0.7%       | 300,000,000.00        | 250,000,000.00                   |
| Agro-Climatic Resilience in Semi-Arid Landscapes                                                         |                          |                     |                |                            |                                |            |                       |                                  |
| (ACReSAL) Project (5% Counterpart Funding)                                                               | 355,190,342              |                     |                |                            | 529,490,342                    |            |                       | 701,175,080.88                   |
| Provision for Rural Electrification Project Across the State                                             | 57,052,712               |                     |                |                            | 306,752,712                    |            |                       |                                  |
| Total                                                                                                    | 5,161,267,400            | 8,166,993,668       | 13,328,261,067 | 24,414,731,093             | 37,742,992,160                 |            | .,,.                  | 19,400,466,783                   |
| Other MDA Expenditure                                                                                    |                          |                     |                | Other MDA Expendit         | 164,898,566,454                | 81.4%      |                       |                                  |

Other MDA Expenditure Other MDA Exp
Total Budgeted Expenditure Total Budgeted

 Other MDA Expendit
 164,898,566,454
 81.4%

 Total Budgeted
 202,641,558,614.35
 100.0%