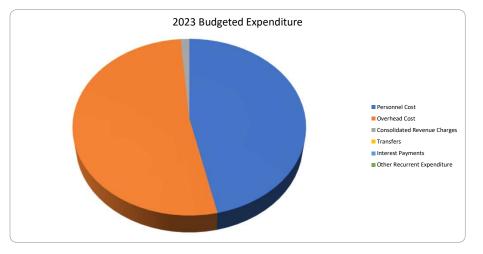

## Bauchi State Citizen Budget Title: Budget of Accomplishment and Renewed Committiment

| Expenditure: Where does the Money go? |                 |                     |                      |                      |
|---------------------------------------|-----------------|---------------------|----------------------|----------------------|
| Expenditure                           | 2023 Budget     | 20223 Percentage of | Previous Year Target | Previous Year Actual |
|                                       | Target          | Total Budgeted      |                      |                      |
| Recurrent Expenditure                 |                 |                     |                      |                      |
| Personnel Cost                        | 40,879,958,449  | 20.2%               | 39,576,285,659       | 35,858,266,654.65    |
| Overhead Cost                         | 45,885,673,105  | 22.6%               | 49,063,322,678       | 40,442,886,127.76    |
| Consolidated Revenue Charges          | 1,167,611,409   | 0.6%                | 18,909,200,176       | 18,907,958,718.32    |
| Transfers                             | 0               | 0.0%                |                      |                      |
| Interest Payments                     | 0               | 0.0%                |                      |                      |
| Other Recurrent Expenditure           |                 | 0.0%                |                      |                      |
| Total Recurrent Expenditure           | 87,933,242,963  | 43.4%               | 107,548,808,513      | 95,209,111,501       |
|                                       |                 |                     |                      |                      |
| Total Capital Expenditure             | 114,708,315,651 | 56.6%               |                      |                      |
|                                       |                 |                     |                      |                      |
| Total Expenditure                     | 202,641,558,614 | 100.0%              | 107,548,808,513      | 95,209,111,501       |
|                                       |                 |                     |                      |                      |
| Expenditure                           | Amount          |                     |                      |                      |
| Personnel Cost                        | 40,879,958,449  | 1                   |                      |                      |
| Overhead Cost                         | 45,885,673,105  |                     |                      |                      |
| Consolidated Revenue Charges          | 1,167,611,409   | Ī                   |                      |                      |
| Transfers                             | 0               | 1                   |                      |                      |
| Interest Payments                     | 0               |                     |                      |                      |