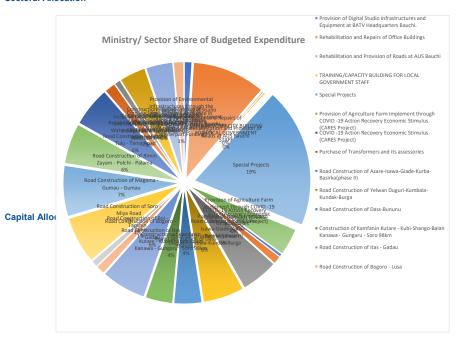

#### **Sectoral Allocation**

#### Budget Title: Budget of Accomplishment and Renewed Committiment

|                                                                                                          |                          |                     | 2023 Budget Ta | raet                       |                                |            | Previous Year Target  | Previous Year Actual             |
|----------------------------------------------------------------------------------------------------------|--------------------------|---------------------|----------------|----------------------------|--------------------------------|------------|-----------------------|----------------------------------|
|                                                                                                          |                          |                     | Lord Budget 14 |                            |                                | % of Total | r revious real raiget | r revious real Actual            |
|                                                                                                          |                          | Overheads and Other | Recurrent      |                            |                                | Budgeted   |                       |                                  |
| Top Sector/Ministry Allocation                                                                           | Personnel Cost           | Recurrent           | Expenditure    | Capital Expenditure        | Total Expenditure              | Exp        | Total Expenditure     | Total Expenditure                |
| Provision of Digital Studio Infrastructures and Equipment                                                |                          |                     |                |                            |                                |            |                       |                                  |
| at BATV Headquarters Bauchi.                                                                             | 72,099,216               | 68,401,100          | 140,500,316    | 250,000,000                | 390,500,316                    | 0.2%       | 280,000,000.00        | 542,447,370.22                   |
| Rehabilitation and Repairs of Office Buildings                                                           | 2,921,859,609            | 613,437,585         | 3,535,297,194  | 200,000,000                | 3,735,297,194                  | 1.8%       | 500,000,000.00        | 509,726,767.00                   |
| Rehabilitation and Provision of Roads at AUS Bauchi                                                      | 0                        | C                   | 0              | 90,000,000                 | 90,000,000                     | 0.0%       | 20,000,000.00         | 20,000,000.00                    |
| GOVERNMENT STAFF                                                                                         | 17.640.933               | 28.831.520          | 46,472,453     | 51.000.000                 | 97,472,453                     | 0.0%       | 10,000,000.00         | 10,000,000.00                    |
| Special Projects                                                                                         | 634,370,199              |                     | , ,            | 200,000,000                | 7,155,925,662                  |            |                       |                                  |
| Provision of Agriculture Farm Implement through COVID -                                                  |                          | 0,521,555,405       | 0,555,525,002  | 200,000,000                | 7,133,323,002                  | 3.570      | 30,000,000.00         | 20,501,515.05                    |
| 19 Action Recovery Economic Stimulus (CARES Project) COVID -19 Action Recovery Economic Stimulus (CARES  | 329,679,391              | 12,550,000          | 342,229,391    | 1,050,000,000              | 1,392,229,391                  | 0.7%       | 484,892,654.00        | 350,000,000.00                   |
| ,                                                                                                        | 25 404 924               | 27 720 000          | 62 124 024     | 100,000,000                | 162 124 024                    | 0.104      | 650,000,000,00        | 457 750 000 00                   |
| Project) Purchase of Transformers and its assessories                                                    | 35,404,824<br>34,247,477 |                     |                | 100,000,000<br>350,000,000 | 163,124,824<br>410,497,477     | 0.1%       |                       | 457,750,000.00<br>198,702,508.82 |
| Road Construction of Azare-Isawa-Giade-Kurba-                                                            | 34,247,477               | 26,250,000          | 60,497,477     | 350,000,000                | 410,497,477                    | 0.2%       | 350,000,000.00        | 190,702,300.02                   |
| Basirka(phase II)                                                                                        | 318,438,963              | 312,998,000         | 631,436,963    | 1,283,389,401              | 1,914,826,364                  | 0.9%       | 499,720,427.79        | 200,000,000.00                   |
| Road Construction of Yelwan Duguri-Kumbala-Kundak-                                                       | 0                        | C                   | 0              | 2,110,069,031              | 2,110,069,031                  | 1.0%       | 3,227,718,181.99      | 4,336,406,389.72                 |
| Road Construction of Dass-Bununu                                                                         | 0                        | 0                   | 0              | 1,430,882,793              | 1,430,882,793                  | 0.7%       | 730,882,793.42        | 1,198,088,682.33                 |
| Construction of Kamfanin Kutare - Kubi-Shango-Balan                                                      |                          |                     |                |                            |                                |            |                       |                                  |
| Kanawa - Gungaru - Soro 98km                                                                             | 0                        | 0                   | 0              | 1,406,671,895              | 1,406,671,895                  |            |                       | 200,000,000.00                   |
| Road Construction of Itas - Gadau                                                                        | 0                        |                     | ·              | 2,306,492,265              | 2,306,492,265                  | 1.1%       | - 7 7 7               | 500,000,000.00                   |
| Road Construction of Bogoro - Lusa                                                                       | 0                        | •                   |                | 1, 0,1, 0,010              | 478,176,818                    |            |                       | 1,350,000,000.00                 |
| Road Construction of Boi - Tapshin                                                                       | 0                        |                     | _              | 332,010,333                | 352,816,339                    |            | , .,,                 | 1,253,792,836.57                 |
| Road Construction of Soro - Miya Road Road Construction of Magama - Gumau - Gumau                        | 0                        |                     | _              | 2,404,779,466              | 2,404,779,466<br>2,605,839,331 | 1.2%       |                       | 2,000,000,001.20                 |
| Road Construction of Rimin Zayam - Polchi - Palama                                                       | 0                        |                     | _              | 2,005,839,331              | 2,003,839,331                  |            | ,,                    | 1.770.740.404.25                 |
| Road Construction of Rishi - Tulu - Tama Road                                                            | 0                        |                     |                | 2,080,912,759              | 2,045,151,392                  | 1.0%       | 1,000,000,000.00      | 991,486,221.72                   |
| Rehabilitation and Expansion of Water Facilities within                                                  | 0                        |                     | ,              | 2,043,131,332              | 2,043,131,332                  | 1.070      | 1,000,000,000.00      | 331,400,221.72                   |
| Bauchi Metropolis.                                                                                       | 176,809,193              | 91,900,000          | 268,709,193    | 300,000,000                | 568,709,193                    | 0.3%       | 140,000,000.00        | 130,832,492.38                   |
| Inclusive Basic Service Delivery and Likelyhood                                                          |                          |                     |                |                            |                                |            |                       |                                  |
| Empowerment Intergrated Programme (IBSDLEIP) AfDB                                                        | 84,740,688               | 40,550,000          | 125,290,688    | 200,000,000                | 325,290,688                    | 0.2%       | 400,000,000.00        | 382,092,557.98                   |
| Construction of Jama'are Road and Rehabilitation of Sule                                                 |                          |                     |                |                            |                                |            |                       |                                  |
| Katagum Road in Azare                                                                                    | 109,660,845              | 187,400,000         | 297,060,845    | 1,050,811,718              | 1,347,872,563                  | 0.7%       | 300,811,718.10        | 300,000,000.00                   |
| Construction / Rehabilitation of Some Selected Roads in                                                  |                          |                     |                |                            |                                |            |                       |                                  |
| Bauchi (ATBHE, Ibrahim Bako Estate, ATAP, ATBU Gubi) Construction / Rehabilitation of Awala Roundabout - | 0                        | 0                   | 0              | 613,946,394                | 613,946,394                    | 0          | 613946393.7           | 473946393.7                      |
| Gidan Mai - Zaranda - Miri Road                                                                          | 0                        | 0                   | 0              | 403,791,490                | 403,791,490                    | 0          | 1446317561            | 1246317561                       |
| Renovations and Repairs of Public Schools Across the                                                     | 71,125,720               | 311,100,000         | 382,225,720    | 1,000,000,000              | 1,382,225,720                  | 0.7%       | 300,000,000.00        | 250,000,000.00                   |
| Agro-Climatic Resilience in Semi-Arid Landscapes                                                         |                          |                     |                |                            |                                |            |                       |                                  |
| (ACReSAL) Project (5% Counterpart Funding)                                                               | 355,190,342              |                     |                |                            | 529,490,342                    |            |                       | 701,175,080.88                   |
| Provision for Rural Electrification Project Across the State                                             | 57,052,712               |                     |                |                            | 306,752,712                    |            |                       |                                  |
| Total                                                                                                    | 5,161,267,400            | 8,166,993,668       | 13,328,261,067 | 24,414,731,093             | 37,742,992,160                 |            | .,,.                  | 19,400,466,783                   |
| Other MDA Expenditure                                                                                    |                          |                     |                | Other MDA Expendit         | 164,898,566,454                | 81.4%      |                       |                                  |