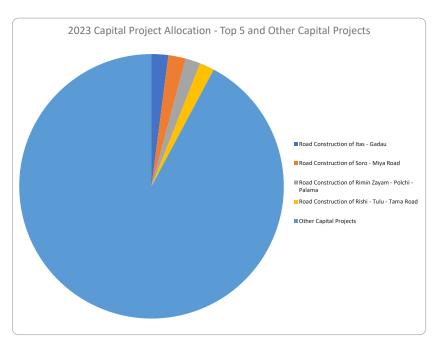

### **Budget Title: Budget of Accomplishment and Renewed Committiment**

| Top Capital Projects : 2023 Proposed Budget                         |                            |                    |            |                 |
|---------------------------------------------------------------------|----------------------------|--------------------|------------|-----------------|
| Project                                                             | Line Ministry/Agency       | Location(s)        | LGA(s)     | Amount          |
| Construction of Kamfanin Kutare - Kubi-Shango-Balan Ka              | nawa - Gungaru - Soro 98km | State Wide         | State Wide | 1,406,671,895   |
|                                                                     | Ministry of Works and      |                    |            |                 |
| Road Construction of Itas - Gadau                                   | Transport                  | Itas Gaddau        | Itas Gadau | 2,306,492,265   |
|                                                                     | Ministry of Works and      |                    |            |                 |
| Road Construction of Soro - Miya Road                               | Transport                  | Soro Miya          | Ganjuwa    | 2,404,779,466   |
|                                                                     | Ministry of Works and      |                    |            |                 |
| Road Construction of Magama - Gumau - Gumau                         | Transport                  | Magama Gumau       | Toro       | 2,605,839,331   |
|                                                                     | Ministry of Works and      |                    |            |                 |
| Road Construction of Rimin Zayam - Polchi - Palama                  | Transport                  | Polchi-Rimin Zayam | Toro       | 2,080,912,759   |
|                                                                     | Ministry of Works and      |                    |            |                 |
| Road Construction of Rishi - Tulu - Tama Road                       | Transport                  | Tulo Rahama        | Toro       | 2,045,151,392   |
| Construction of Jama'are Road and Rehabilitation of Sule            | Ministry of Works and      |                    |            |                 |
| Katagum Road in Azare                                               | Transport                  | Azare              | Katagum    | 1,050,811,718   |
| Total Top Capital Projects 2023                                     |                            |                    |            | 13,900,658,826  |
| Total Capital Projects 2023                                         |                            |                    |            | 114,708,315,651 |
| % share of total top capital projects vs. capital projects for 2023 |                            |                    |            | 12.12%          |
| Total Budget 2023                                                   |                            |                    |            | 202,641,558,614 |
| % share of total top capital projects vs. total budget fo           | r 2023                     |                    |            | 6.86%           |

| Top 5 Capital Projects : 2023 Proposed Budget      | Amount          |
|----------------------------------------------------|-----------------|
| Kanawa - Gungaru - Soro 98km                       | 1,406,671,895   |
| Road Construction of Itas - Gadau                  | 2,306,492,265   |
| Road Construction of Soro - Miya Road              | 2,404,779,466   |
| Road Construction of Rimin Zayam - Polchi - Palama | 2,080,912,759   |
| Road Construction of Rishi - Tulu - Tama Road      | 2,045,151,392   |
| Other Capital Projects                             | 104,464,307,874 |
| Total of top 5 Capital Projects                    | 10,244,007,777  |
| Total Capital                                      | 114,708,315,651 |
| Total Recurrent                                    | 87,933,242,963  |
| Total Expenditure                                  | 202,641,558,614 |