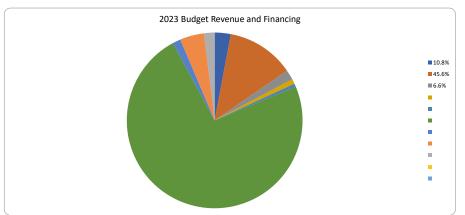

# Bauchi State Citizen Budget Title: Budget of Accomplishment and Renewed Committiment

Where will the money come from?

| Budget Resource Envelope (Source of Funds) |                              | 2023 Budget Target | 2023 Percentage     | Previous Year   | Previous Year    |
|--------------------------------------------|------------------------------|--------------------|---------------------|-----------------|------------------|
|                                            |                              |                    | of Total Sources of | Target          | Actual           |
|                                            | Internally Generated         |                    |                     |                 |                  |
| Revenue                                    | Revenue                      | 20,013,232,549     | 10.8%               | 24,814,940,253  | 18,209,207,441   |
|                                            | Statutory Allocation         | 84,641,785,679     | 45.6%               | 64,938,107,748  | 44,402,521,107   |
|                                            | Value Added Tax              | 12,279,328,255     | 6.6%                | 16,608,321,097  | #############    |
|                                            | Other Statutory Revenue      | 5,976,850,787      | 3.2%                | 2,500,000,000   | ##############   |
| Grant                                      | Domestic Grants              | 4,164,000,000      | 2.2%                | 12,461,943,282  | ################ |
|                                            | Foreign Grants               | 4,975,000,000      | 268.2%              | 17,213,586,936  | ###############  |
| Opening Balance                            | Opening Balance              | 9,997,749,725      | 5.39%               |                 | 5,381,858,682    |
| Total Revenue, Grant (including Ope        | ning Balance)                | 142,047,946,995    | 76.6%               | 138,536,899,315 | 126,747,471,030  |
| Budget Financing                           | Domestic Loans               | 30,250,000,000     | 16.3%               | 23,346,059,994  | ##############   |
|                                            | Foreign Loans                | 13,165,944,260     | 7.1%                | 5,873,185,000   |                  |
|                                            | Sales of Government Asset    | -                  | 0.0%                |                 |                  |
|                                            | Other Deficit Financing Item | -                  | 0.0%                |                 |                  |
| Total Budget Financing                     |                              | 43,415,944,260     | 23.4%               | 29,219,244,994  | 44,007,180,457   |
| Total Budget Revenue and Financing         |                              | 185,463,891,255    | 100.0%              | 167,756,144,309 | 170,754,651,487  |