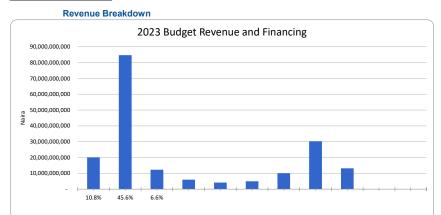

# Bauchi State Citizen Budget Title: Budget of Accomplishment and Renewed Committiment

Where will the money come from?

| Budget Resource Envelope (Source of Funds) |                              | 2023 Budget Target | 2023 Percentage     | Previous Year   | Previous Year    |
|--------------------------------------------|------------------------------|--------------------|---------------------|-----------------|------------------|
|                                            |                              |                    | of Total Sources of | Target          | Actual           |
|                                            | Internally Generated         |                    |                     |                 |                  |
| Revenue                                    | Revenue                      | 20,013,232,549     | 10.8%               | 24,814,940,253  | 18,209,207,441   |
|                                            | Statutory Allocation         | 84,641,785,679     | 45.6%               | 64,938,107,748  | 44,402,521,107   |
|                                            | Value Added Tax              | 12,279,328,255     | 6.6%                | 16,608,321,097  | #############    |
|                                            | Other Statutory Revenue      | 5,976,850,787      | 3.2%                | 2,500,000,000   | ##############   |
| Grant                                      | Domestic Grants              | 4,164,000,000      | 2.2%                | 12,461,943,282  | ################ |
|                                            | Foreign Grants               | 4,975,000,000      | 268.2%              | 17,213,586,936  | ###############  |
| Opening Balance                            | Opening Balance              | 9,997,749,725      | 5.39%               |                 | 5,381,858,682    |
| Total Revenue, Grant (including Ope        | ning Balance)                | 142,047,946,995    | 76.6%               | 138,536,899,315 | 126,747,471,030  |
| Budget Financing                           | Domestic Loans               | 30,250,000,000     | 16.3%               | 23,346,059,994  | ##############   |
|                                            | Foreign Loans                | 13,165,944,260     | 7.1%                | 5,873,185,000   |                  |
|                                            | Sales of Government Asset    | -                  | 0.0%                |                 |                  |
|                                            | Other Deficit Financing Item | -                  | 0.0%                |                 |                  |
| Total Budget Financing                     |                              | 43,415,944,260     | 23.4%               | 29,219,244,994  | 44,007,180,457   |
| Total Budget Revenue and Financing         |                              | 185,463,891,255    | 100.0%              | 167,756,144,309 | 170,754,651,487  |