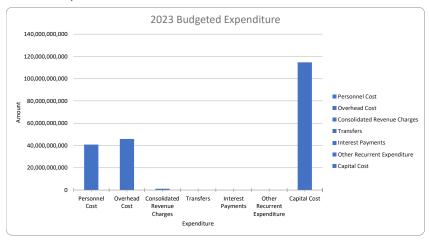

## Bauchi State Citizen Budget Title: Budget of Accomplishment and Renewed Committiment

| Expenditure: Where does the Money go? |                 |                     |                      |                      |
|---------------------------------------|-----------------|---------------------|----------------------|----------------------|
| Expenditure                           | 2023 Budget     | 20223 Percentage of | Previous Year Target | Previous Year Actual |
|                                       | Target          | Total Budgeted      |                      |                      |
| Recurrent Expenditure                 |                 |                     |                      |                      |
| Personnel Cost                        | 40,879,958,449  | 20.2%               | 39,576,285,659       | 35,858,266,654.65    |
| Overhead Cost                         | 45,885,673,105  | 22.6%               | 49,063,322,678       | 40,442,886,127.76    |
| Consolidated Revenue Charges          | 1,167,611,409   | 0.6%                | 18,909,200,176       | 18,907,958,718.32    |
| Transfers                             | 0               | 0.0%                |                      |                      |
| Interest Payments                     | 0               | 0.0%                |                      |                      |
| Other Recurrent Expenditure           |                 | 0.0%                |                      |                      |
| Total Recurrent Expenditure           | 87,933,242,963  | 43.4%               | 107,548,808,513      | 95,209,111,501       |
|                                       |                 |                     |                      |                      |
| Total Capital Expenditure             | 114,708,315,651 | 56.6%               |                      |                      |
|                                       |                 |                     |                      |                      |
| Total Expenditure                     | 202,641,558,614 | 100.0%              | 107,548,808,513      | 95,209,111,501       |
|                                       |                 |                     |                      |                      |
| Expenditure                           | Amount          |                     |                      |                      |
| Personnel Cost                        | 40,879,958,449  | 1                   |                      |                      |
| Overhead Cost                         | 45,885,673,105  |                     |                      |                      |
| Consolidated Revenue Charges          | 1,167,611,409   | Ī                   |                      |                      |
| Transfers                             | 0               | 1                   |                      |                      |
| Interest Payments                     | 0               |                     |                      |                      |