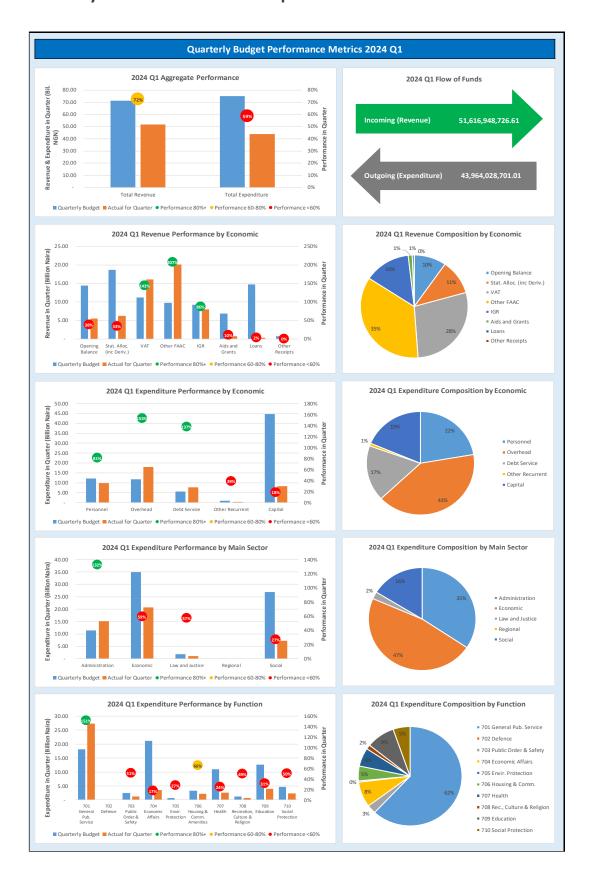

## 1.G Summary Fiscal Performance Graphs

### Bauchi State Government 2024 Q1 Budget Performance Report - Summary

| Item                                                   | 2024 Original Budget | 2024 Q1 Performance | 2024 Performance<br>Year to Date (Q1) | % Performance Year<br>to Date against 2024<br>Original Budget | Balance (against<br>Original Budget) |
|--------------------------------------------------------|----------------------|---------------------|---------------------------------------|---------------------------------------------------------------|--------------------------------------|
| Opening Balance                                        | 14,472,988,092.29    | 5,541,208,817.34    | 5,541,208,817.34                      | 38.3%                                                         | 8,931,779,274.95                     |
| Recurrent Revenue                                      | 196,117,152,647.51   | 50,585,827,775.47   | 50,585,827,775.47                     | 25.8%                                                         | 145,531,324,872.04                   |
| 11 - GOVERNMENT SHARE OF FAAC                          | 159,088,077,055.00   | 42,591,866,864.58   | 42,591,866,864.58                     | 26.8%                                                         | 116,496,210,190.42                   |
| 12 - INDEPENDENT REVENUE                               | 37,029,075,592.51    | 7,993,960,910.89    | 7,993,960,910.89                      | 21.6%                                                         | 29,035,114,681.62                    |
| Recurrent Expenditure                                  | 121,558,272,959.80   | 35,746,973,102.11   | 35,746,973,102.11                     | 29.4%                                                         | 85,811,299,857.69                    |
| 21 - PERSONNEL COST (INCLUDING 2201 WHERE APPROPRIATE) | 48,489,668,311.94    | 9,806,844,596.23    | 9,806,844,596.23                      | 20.2%                                                         | 38,682,823,715.71                    |
| 22 - OTHER RECURRENT COSTS (EXCLUDING 2201)            | 73,068,604,647.86    | 25,940,128,505.88   | 25,940,128,505.88                     | 35.5%                                                         | 47,128,476,141.98                    |
| Breakdown of Other Recurrent Costs                     |                      |                     |                                       |                                                               |                                      |
| 2202 - OVERHEAD COST                                   | 46,831,891,800.62    | 17,890,653,691.59   | 17,890,653,691.59                     | 38.2%                                                         | 28,941,238,109.03                    |
| OTHER RECURRENT (2203-2209)                            | 26,236,712,847.24    | 8,049,474,814.29    | 8,049,474,814.29                      | 30.7%                                                         | 18,187,238,032.95                    |
| Transfer to Capital Account                            | 89,031,867,780.00    | 20,380,063,490.70   | 20,380,063,490.70                     | 22.9%                                                         | 68,651,804,289.30                    |
| Other Receipts                                         | 89,629,565,080.80    | 1,031,120,951.14    | 1,031,120,951.14                      | 1.2%                                                          | 88,598,444,129.66                    |
| 13 - AID AND GRANTS                                    | 27,590,981,084.05    | 701,443,840.00      | 701,443,840.00                        | 2.5%                                                          | 26,889,537,244.05                    |
| 14 - CAPITAL DEVELOPMENT FUND (CDF) RECEIPTS           | 62,038,583,996.75    | 329,677,111.14      | 329,677,111.14                        | 0.5%                                                          | 61,708,906,885.61                    |
| Capital Expenditure                                    | 178,661,432,860.80   | 8,217,055,598.90    | 8,217,055,598.90                      | 4.6%                                                          | 170,444,377,261.90                   |
| 23 - CAPITAL EXPENDITURE                               | 178,661,432,860.80   | 8,217,055,598.90    | 8,217,055,598.90                      | 4.6%                                                          | 170,444,377,261.90                   |
| Total Revenue (including OB)                           | 300,219,705,820.60   | 57,158,157,543.95   | 57,158,157,543.95                     | 19.0%                                                         | 243,061,548,276.65                   |
| Total Expenditure                                      | 300,219,705,820.60   | 43,964,028,701.01   | 43,964,028,701.01                     | 14.6%                                                         | 256,255,677,119.59                   |