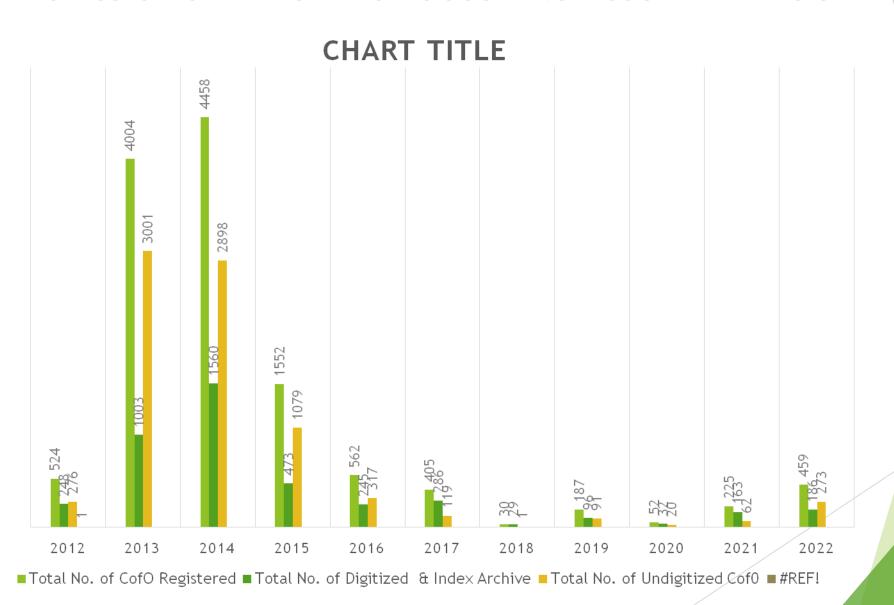

## STATISTICS OF CERTIFICATE OF OCCUPANCY ISSUED BY BAGIS

|       |                                 |                                           |                                  | 1 |
|-------|---------------------------------|-------------------------------------------|----------------------------------|---|
|       | Total No. of CofO<br>Registered | Total No. of Digitized & Index<br>Archive | Total No. of<br>Undigitized Cof0 |   |
| 2012  | 524                             | 248                                       | _                                |   |
| 2013  | 4004                            |                                           |                                  |   |
| 2014  | 4458                            |                                           |                                  |   |
| 2015  | 1552                            |                                           |                                  |   |
| 2016  | 562                             | 245                                       | 317                              |   |
| 2017  | 405                             | 286                                       | 119                              |   |
| 2018  | 300                             | 29                                        | 271                              |   |
| 2019  | 187                             | 96                                        | 91                               |   |
| 2020  | 52                              | 32                                        | 20                               |   |
| 2021  | 225                             | 163                                       | 62                               |   |
| 2022  | 459                             | 186                                       | 273                              |   |
|       |                                 |                                           |                                  |   |
|       |                                 |                                           |                                  |   |
| Total | 12728                           | 4321                                      | 8407                             |   |
|       |                                 |                                           |                                  |   |