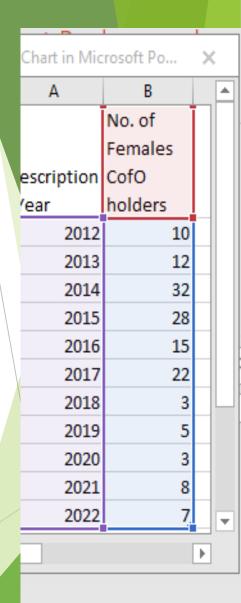

# STATISTICS OF COFO OWNED BY WOMEN ISSUED BY BAGIS

### No. of Females CofO holders

|   | 1                | А           | В       |  |
|---|------------------|-------------|---------|--|
|   |                  |             | No. of  |  |
|   |                  |             | Females |  |
|   |                  | Description | CofO    |  |
|   | 1_               | /Year       | holders |  |
|   | 1<br>2<br>3      | 2012        | 10      |  |
|   |                  | 2013        | 12      |  |
|   | 4<br>5<br>5<br>7 | 2014        | 32      |  |
|   | 5                | 2015        | 28      |  |
|   | 5_               | 2016        | 15      |  |
| A |                  | 2017        | 22      |  |
|   | 3                | 2018        | 3       |  |
|   | 9                | 2019        | 5       |  |
|   | 0                | 2020        | 3       |  |
|   | 1                | 2021        | 8       |  |
|   | 2                | 2022        | 7.      |  |
|   |                  |             |         |  |

#### No. of Females CofO holders