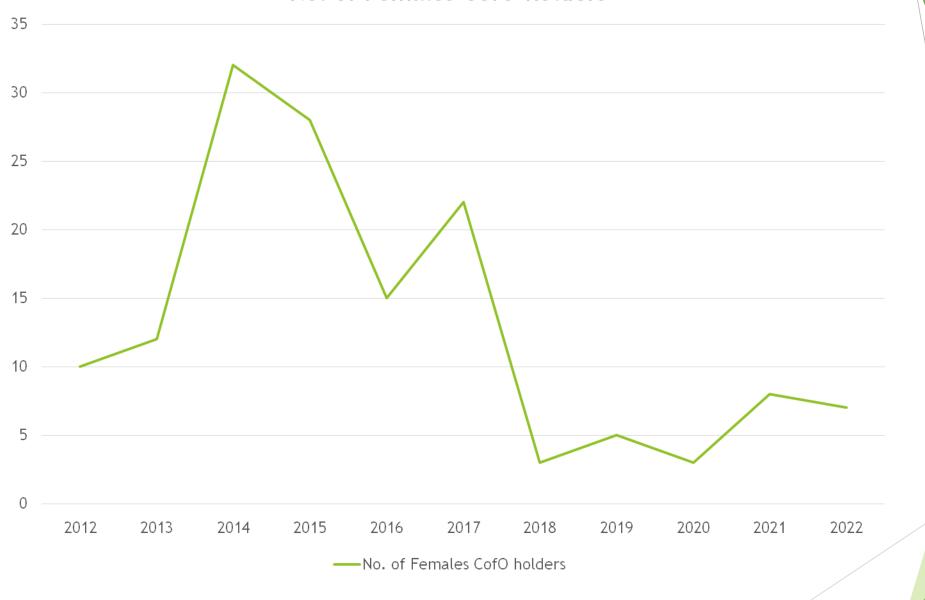

# STATISTICS OF COFO OWNED BY WOMEN ISSUED BY BAGIS

### No. of Females CofO holders

|   | 1                | А           | В       |  |
|---|------------------|-------------|---------|--|
|   |                  |             | No. of  |  |
|   |                  |             | Females |  |
|   |                  | Description | CofO    |  |
|   | 1_               | /Year       | holders |  |
|   | 1<br>2<br>3      | 2012        | 10      |  |
|   |                  | 2013        | 12      |  |
|   | 4<br>5<br>5<br>7 | 2014        | 32      |  |
|   | 5                | 2015        | 28      |  |
|   | 5_               | 2016        | 15      |  |
| A |                  | 2017        | 22      |  |
|   | 3                | 2018        | 3       |  |
|   | 9                | 2019        | 5       |  |
|   | 0                | 2020        | 3       |  |
|   | 1                | 2021        | 8       |  |
|   | 2                | 2022        | 7.      |  |
|   |                  |             |         |  |

#### No. of Females CofO holders