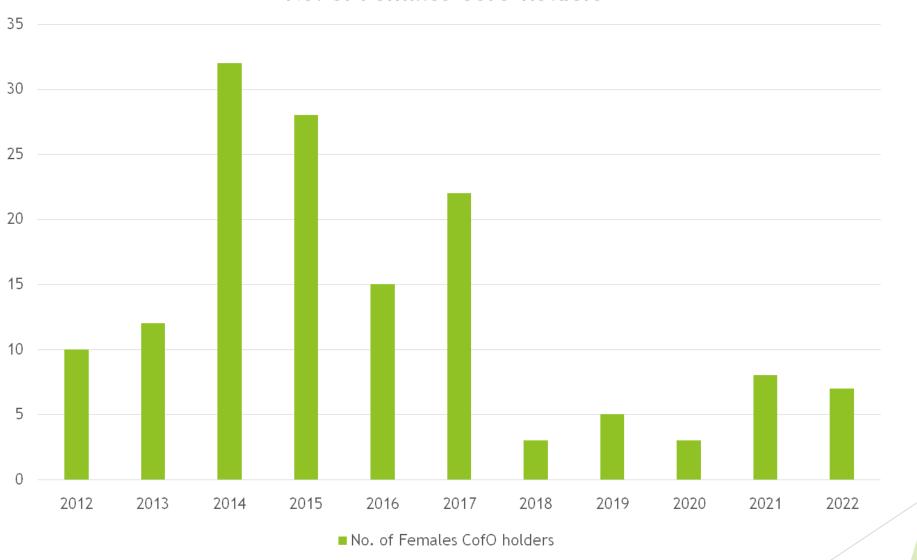

# STATISTICS OF COFO OWNED BY WOMEN ISSUED BY BAGIS

### No. of Females CofO holders

|   | 1                | А           | В       |  |
|---|------------------|-------------|---------|--|
|   |                  |             | No. of  |  |
|   |                  |             | Females |  |
|   |                  | Description | CofO    |  |
|   | 1_               | /Year       | holders |  |
|   | 1<br>2<br>3      | 2012        | 10      |  |
|   |                  | 2013        | 12      |  |
|   | 4<br>5<br>5<br>7 | 2014        | 32      |  |
|   | 5                | 2015        | 28      |  |
|   | 5_               | 2016        | 15      |  |
| A |                  | 2017        | 22      |  |
|   | 3                | 2018        | 3       |  |
|   | 9                | 2019        | 5       |  |
|   | 0                | 2020        | 3       |  |
|   | 1                | 2021        | 8       |  |
|   | 2                | 2022        | 7.      |  |
|   |                  |             |         |  |

#### No. of Females CofO holders