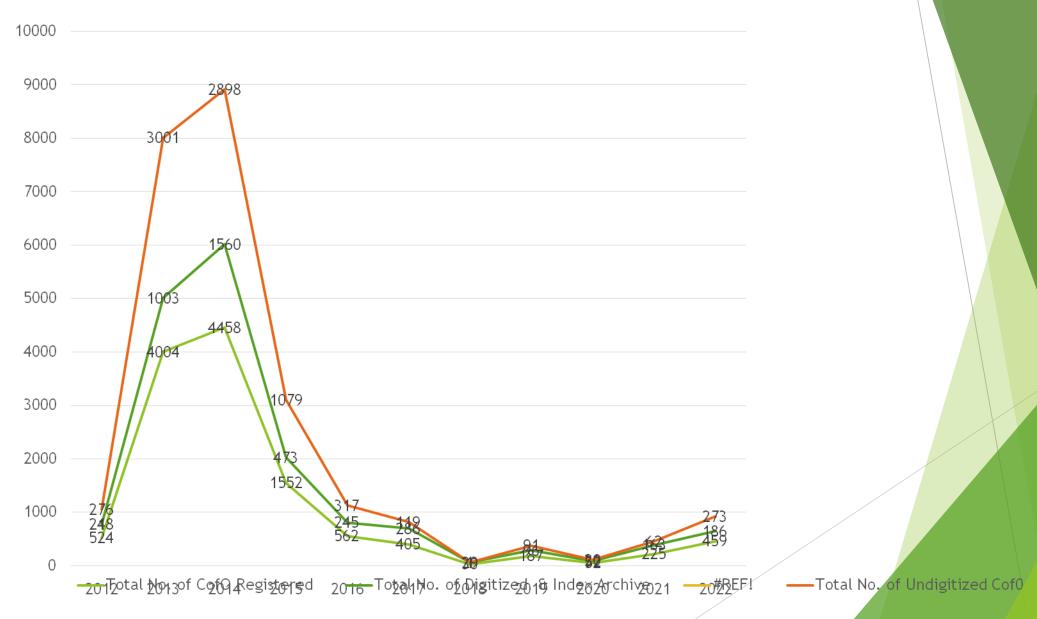

## STATISTICS OF CERTIFICATE OF OCCUPANCY ISSUED BY BAGIS

|       |                                 |                                           |                                  | 1 |
|-------|---------------------------------|-------------------------------------------|----------------------------------|---|
|       | Total No. of CofO<br>Registered | Total No. of Digitized & Index<br>Archive | Total No. of<br>Undigitized Cof0 |   |
| 2012  | 524                             | 248                                       | _                                |   |
| 2013  | 4004                            |                                           |                                  |   |
| 2014  | 4458                            |                                           |                                  |   |
| 2015  | 1552                            |                                           |                                  |   |
| 2016  | 562                             | 245                                       | 317                              |   |
| 2017  | 405                             | 286                                       | 119                              |   |
| 2018  | 300                             | 29                                        | 271                              |   |
| 2019  | 187                             | 96                                        | 91                               |   |
| 2020  | 52                              | 32                                        | 20                               |   |
| 2021  | 225                             | 163                                       | 62                               |   |
| 2022  | 459                             | 186                                       | 273                              |   |
|       |                                 |                                           |                                  |   |
|       |                                 |                                           |                                  |   |
| Total | 12728                           | 4321                                      | 8407                             |   |
|       |                                 |                                           |                                  |   |