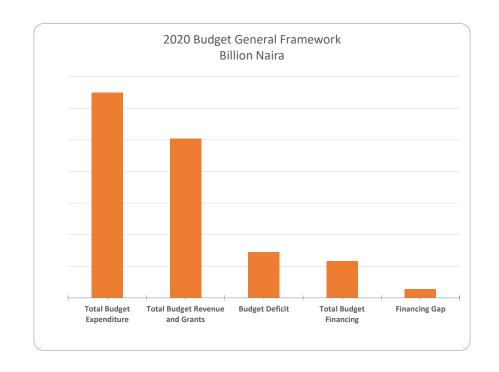

### **General Framework**

| Budget Line Item                |                   | 2020 Approved Budget Billion<br>Naira | Previous Year Actual | Previous Year Budget Target | Budget Execution |
|---------------------------------|-------------------|---------------------------------------|----------------------|-----------------------------|------------------|
|                                 |                   |                                       |                      |                             |                  |
| Total Budget Expenditure        | 129,848,739,743.3 | 129.8                                 | 88,149,037,898.1     | 81,244,090,710.4            | 108.5%           |
| Total Budget Revenue and Grants | 100,865,210,230.4 | 100.9                                 | 51,064,432,240.5     | 162,549,151,848.0           | 31.4%            |
| Budget Deficit                  | 28,983,529,512.8  | 29.0                                  | 37,084,605,657.6     | -81,305,061,137.6           | -45.6%           |
| Total Budget Financing          | 23,327,584,092.7  | 23.3                                  | 18,779,814,171.9     | 38,247,314,678.0            | 49.1%            |
| Financing Gap                   | 5,655,945,420.1   | 5.7                                   | 18,304,791,485.7     | -119,552,375,815.6          |                  |