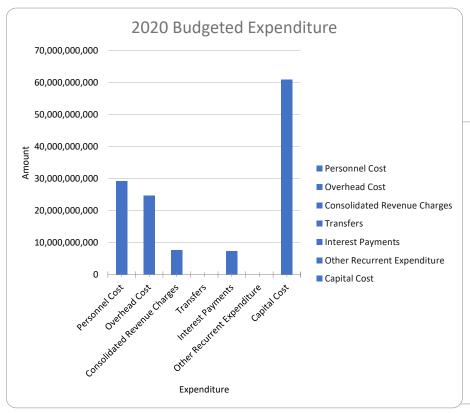

Bauchi State Citizen Covid 19 Revised Budget 2020

Budget Title: Budget of Renewal of HopeState

Expenditure: Where does the Money go?

| Expenditure                  | 2020 Budget Target | 2020 Percentage of Total | Previous Year Target | Previous Year Actual |
|------------------------------|--------------------|--------------------------|----------------------|----------------------|
| Experioritire                | 2020 Budget Target | Budgeted Expenditure     | rievious real rarget | Frevious real Actual |
| Recurrent Expenditure        |                    |                          |                      |                      |
| Personnel Cost               | 29,229,087,030     | 22.5%                    | 31,718,717,713       | 38,363,326,551.81    |
| Overhead Cost                | 24,650,831,108     | 19.0%                    | 31,878,332,837       | 24,923,080,911.82    |
| Consolidated Revenue Charges | 7,659,762,764      | 5.9%                     | 778,691,461          | 3,218,213,395.95     |
| Transfers                    |                    | 0.0%                     |                      |                      |
| Interest Payments            | 7,302,599,997      | 5.6%                     | 6,466,904,822        | 11,307,973,160.52    |
| Other Recurrent Expenditure  |                    | 0.0%                     | 10,401,443,878       | 10,336,443,878.00    |
| Total Recurrent Expenditure  | 68,842,280,898     | 53.0%                    | 81,244,090,710       | 88,149,037,898       |
|                              |                    |                          |                      |                      |
| Total Capital Expenditure    | 61,006,458,845     | 47.0%                    |                      |                      |
|                              |                    |                          |                      |                      |
| Total Expenditure            | 129,848,739,743    | 100.0%                   | 81,244,090,710       | 88,149,037,898       |

| Expenditure                  | Amount         |
|------------------------------|----------------|
| Personnel Cost               | 29,229,087,030 |
| Overhead Cost                | 24,650,831,108 |
| Consolidated Revenue Charges | 7,659,762,764  |
| Transfers                    | 0              |
| Interest Payments            | 7,302,599,997  |
| Other Recurrent Expenditure  | 0              |
| Capital Cost                 | 61,006,458,845 |
| Completness Check            | Complete       |