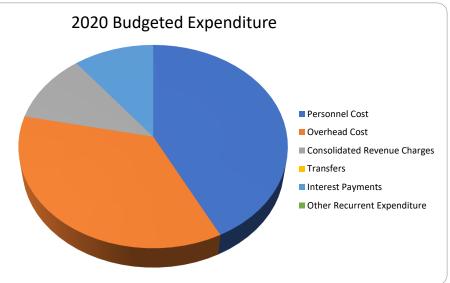

Bauchi State Citizen Covid 19 Revised Budget 2020

Budget Title: Budget of Renewal of HopeState

Expenditure: Where does the Money go?

| Expenditure                  | 2020 Budget Target | 2020 Percentage of Total | Previous Year Target | Previous Year Actual |
|------------------------------|--------------------|--------------------------|----------------------|----------------------|
| Experioritire                | 2020 Budget Target | Budgeted Expenditure     | rievious real rarget | Frevious real Actual |
| Recurrent Expenditure        |                    |                          |                      |                      |
| Personnel Cost               | 29,229,087,030     | 22.5%                    | 31,718,717,713       | 38,363,326,551.81    |
| Overhead Cost                | 24,650,831,108     | 19.0%                    | 31,878,332,837       | 24,923,080,911.82    |
| Consolidated Revenue Charges | 7,659,762,764      | 5.9%                     | 778,691,461          | 3,218,213,395.95     |
| Transfers                    |                    | 0.0%                     |                      |                      |
| Interest Payments            | 7,302,599,997      | 5.6%                     | 6,466,904,822        | 11,307,973,160.52    |
| Other Recurrent Expenditure  |                    | 0.0%                     | 10,401,443,878       | 10,336,443,878.00    |
| Total Recurrent Expenditure  | 68,842,280,898     | 53.0%                    | 81,244,090,710       | 88,149,037,898       |
|                              |                    |                          |                      |                      |
| Total Capital Expenditure    | 61,006,458,845     | 47.0%                    |                      |                      |
|                              |                    |                          |                      |                      |
| Total Expenditure            | 129,848,739,743    | 100.0%                   | 81,244,090,710       | 88,149,037,898       |

| Expenditure                  | Amount         |
|------------------------------|----------------|
| Personnel Cost               | 29,229,087,030 |
| Overhead Cost                | 24,650,831,108 |
| Consolidated Revenue Charges | 7,659,762,764  |
| Transfers                    | 0              |
| Interest Payments            | 7,302,599,997  |
| Other Recurrent Expenditure  | 0              |
| Capital Cost                 | 61,006,458,845 |
| Completness Check            | Complete       |