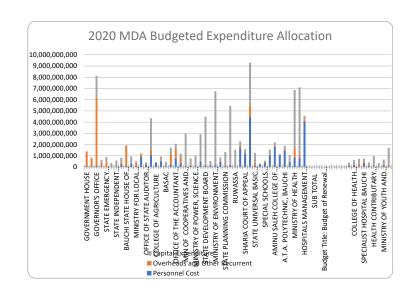

|                                          | 2020 Budget Target |                     |               |                     |                   |                      | Previous Year Actual |                   |
|------------------------------------------|--------------------|---------------------|---------------|---------------------|-------------------|----------------------|----------------------|-------------------|
|                                          |                    |                     |               |                     |                   |                      |                      |                   |
|                                          |                    | Overheads and Other | Recurrent     |                     |                   | Percentage of Total  |                      |                   |
| Top Sector/Ministry Allocation           | Personnel Cost     | Recurrent           | Expenditure   | Capital Expenditure | Total Expenditure | Budgeted Expenditure | Total Expenditure    | Total Expenditure |
| GOVERNMENT HOUSE                         | 84,309,747         | 1,303,225,827       | 1,387,535,574 | 0                   | 1,387,535,574     | 1.1%                 | 2,049,762,593.00     | 1,809,288,950.82  |
| DEPUTY GOVERNOR OFFICE                   | 13,372,325         | 768,629,500         | 782,001,825   | 50,000,000          | 832,001,825       | 0.6%                 | 380,018,253.00       | 403,023,506.55    |
| GOVERNOR'S OFFICE                        | 130,229,796        | 6,024,884,524       | 6,155,114,321 | 1,968,000,000       | 8,123,114,321     | 6.3%                 | 7,951,598,842.00     | 12,824,467,974.93 |
| AGENCY FOR ORPHANS AND VULNERABLE        |                    |                     |               |                     |                   |                      |                      |                   |
| CHILDREN                                 | 0                  | 380,150,000         | 380,150,000   | 261,200,000         | 641,350,000       | 0.5%                 | 2,222,159,346.00     |                   |
| STATE EMERGENCY MANAGEMENT AGENCY        | 16,160,835         | 397,493,188         | 413,654,023   | 475,000,000         | 888,654,023       | 0.7%                 | 257,341,102.70       | 506,028,790.51    |
| BAUCHI STATE SOCIAL INVESTMENT           |                    |                     |               |                     |                   |                      |                      |                   |
| PROGRAMME                                | 0                  | 22,380,000          | 22,380,000    | 335,250,000         | 357,630,000       | 0.3%                 | 0.00                 | 0.00              |
|                                          |                    |                     |               |                     |                   |                      |                      |                   |
| STATE INDEPENDENT ELECTORAL COMMISSION   | 30,957,370         | 14,312,661          | 45,270,031    | 521,000,000         | 566,270,031       | 0.4%                 | 1,810,070,478.00     | 0.00              |
| MINISTRY OF RELIGIOUS AFFAIRS AND SOCIAL |                    |                     |               |                     |                   |                      |                      |                   |
| WELFARE                                  | 257,163,285        | 162,405,850         |               | 418,750,000         | 838,319,135       | 0.6%                 | 659,118,037.00       |                   |
| BAUCHI STATE HOUSE OF ASSEMBLY           | 124,977,505        | 1,768,759,255       | 1,893,736,760 | 55,250,000          | 1,948,986,760     | 1.5%                 | 5,959,315,297.00     | 2,256,840,141.76  |
| MINISTRY OF INFORMATION AND              |                    |                     |               |                     |                   |                      |                      |                   |
| COMMUNICATION                            | 310,209,281        | 30,850,000          | 341,059,281   | 600,000,000         | 941,059,281       | 0.7%                 | 1,745,239,324.00     | 390,990,301.64    |
| MINISTRY FOR LOCAL GOVERNMENT AND        |                    |                     |               |                     |                   |                      |                      |                   |
| CHIEFTAINCY AFFAIRS                      | 64,856,987         | 317,750,000         |               | 139,000,000         | 521,606,987       | 0.4%                 | 427,257,507.00       |                   |
| OFFICE OF THE HEAD OF CIVIL SERVICE      | 918,983,124        | 223,496,930         |               | 75,000,000          | 1,217,480,054     | 0.9%                 | 1,635,619,627.29     |                   |
| OFFICE OF STATE AUDITOR GENERAL          | 242,789,341        | 61,694,000          | 304,483,341   | 87,978,032          | 392,461,373       | 0.3%                 | 465,842,090.00       | 269,092,567.14    |
| MIN. OF AGRICULTURE AND RURAL            |                    |                     |               |                     |                   |                      |                      |                   |
| DEVELOPMENT                              | 1,097,464,902      | 374,076,450         |               | 2,877,885,266       | 4,349,426,618     | 3.3%                 | 7,000,575,449.00     |                   |
| COLLEGE OF AGRICULTURE                   | 378,916,022        | 14,946,129          | 393,862,151   | 54,523,096          | 448,385,246       | 0.3%                 | 530,879,459.00       | 396,239,359.80    |
| BSADP                                    | 482,442,431        | 13,900,000          | 496,342,431   | 438,383,222         | 934,725,653       | 0.7%                 | 2,392,186,821.00     | 457,740,799.76    |
| BASAC                                    | 50,985,361         | 5,785,750           | 56,771,111    | 415,000,000         | 471,771,111       | 0.4%                 | 423,893,661.00       | 797,638.20        |
| MINISTRY OF FINANCE                      | 221,254,434        | 941,416,858         | 1,162,671,292 | 550,000,000         | 1,712,671,292     | 1.3%                 | 3,128,470,370.00     |                   |
| OFFICE OF THE ACCOUNTANT GENERAL         | 776,794,419        | 850,847,600         | 1,627,642,019 | 438,200,000         | 2,065,842,019     | 1.6%                 | 2,380,930,580.00     | 817,251,308.51    |
| BOARD OF INTERNAL REVENUE                | 344,957,461        | 581,223,163         | 926,180,624   | 270,060,000         | 1,196,240,624     | 0.9%                 | 1,695,924,800.00     | 1,480,421,738.29  |
| MIN OF COOPERATIVES AND SME              |                    |                     |               |                     |                   |                      |                      |                   |
| DEVELOPMENT                              | 38,479,870         | 15,625,500          | 54,105,370    | 2,924,000,000       | 2,978,105,370     | 2.3%                 | 640,610,155.00       | 3,338,601.82      |
| MIN OF COMMERCE AND INDUSTRY             | 100,463,488        | 82,412,342          | 182,875,830   | 580,000,000         | 762,875,830       | 0.6%                 | 2,510,742,776.00     | 349,241,845.89    |
|                                          |                    |                     |               |                     |                   |                      |                      |                   |
| MINISTRY OF POWER, SCIENCE & TECHNOLOGY  | 39,504,541         | 25,088,300          | 64,592,841    | 962,248,522         | 1,026,841,363     | 0.8%                 | 2,010,246,714.00     | 169,327,016.30    |
| MINISTRY OF WORKS AND TRANSPORT          | 498,216,453        | 60,887,625          | 559,104,078   | 2,368,206,895       | 2,927,310,973     | 2.3%                 | 7,744,287,475.56     | 6,682,466,512.99  |
| STATE DEVELOPMENT BOARD                  | 111,170,793        | 67,822,500          | 178,993,293   | 4,298,670,000       | 4,477,663,293     | 3.4%                 | 13,859,685,834.42    | 6,254,401,740.48  |
| MINISTRY OF LANDS AND SURVEY             | 116,390,838        | 22,598,443          | 138,989,281   | 390,000,000         | 528,989,281       | 0.4%                 | 1,121,168,102.00     |                   |
| MINISTRY OF ENVIRONMENT AND HOUSING      | 156,911,413        | 17,680,000          | 174,591,413   | 6,569,550,000       | 6,744,141,413     | 5.2%                 |                      |                   |
| BASEPA                                   | 471,331,501        | 55,544,700          |               | 333,576,950         | 860,453,151       | 0.7%                 | 1,189,976,834.00     | 715,841,706.62    |
| STATE PLANNING COMMISSION                | 102,057,222        | 118,789,973         |               | 1,106,792,637       | 1,327,639,832     | 1.0%                 | 2,426,161,753.00     |                   |
| BAUCHI STATE URBAN WATER AND             |                    |                     |               |                     |                   |                      |                      |                   |
| SEWERAGES CORPORATION                    | 188,520,342        | 23,750,000          | 212,270,342   | 5,239,005,997       | 5,451,276,339     | 4.2%                 | 11,209,860,968.00    | 6,326,816,977.30  |
| RUWASSA                                  | 53,344,239         | 17,388,000          |               | 1,467,445,975       | 1,538,178,214     | 1.2%                 | 4,519,583,685.72     |                   |
| THE JUDICIARY                            | 1,647,699,435      | 217,736,946         |               | 427,832,438         | 2,293,268,818     | 1.8%                 | 2,681,264,825.00     |                   |
| SHARIA COURT OF APPEAL                   | 1,155,529,273      | 88,785,800          |               | 350,500,000         | 1,594,815,073     | 1.2%                 | 2,656,067,187.00     |                   |
| MINISTRY OF EDUCATION                    | 4,489,155,115      | 1,020,614,760       |               | 3,775,449,523       | 9,285,219,398     | 7.2%                 | 12,086,168,276.19    |                   |
| STATE UNIVERSAL BASIC EDUCATION          | 110,960,013        | 255,596,669         |               | 879,776,345         | 1,246,333,027     | 1.0%                 | 6,208,267,532.00     |                   |
| AGENCY FOR NOMADIC EDUCATION             | 225,708,303        | 8,298,000           |               | 76,500,000          | 310,506,303       | 0.2%                 | 365,492,660.00       |                   |
| SPECIAL SCHOOLS MANAGEMENT BOARD         | 382,807,623        | 120,951,461         |               | 62,470,513          | 566,229,597       | 0.4%                 | 1,224,273,451.00     |                   |
| STATE UNIVERSITY                         | 996,490,102        | 73.923.721          |               | 487,500,000         | 1,557,913,823     | 1.2%                 | 2,996,188,542.88     |                   |
|                                          | 222, 123, 102      | ,                   | .,,,020       | ,,,                 | .,,,,             | 11.270               | _,;;;,;;;,;;;;       | 1 21,221,100110   |
| AMINU SALEH COLLEGE OF EDUCATION, AZARE  | 1,831,920,098      | 111,781,450         | 1,943,701,548 | 250,000,000         | 2,193,701,548     | 1.7%                 | 2,778,664,120.00     | 1,854,073,317.79  |
| A.D. RUFAI CLIS, MISAU                   | 1,028,012,412      | 58,810,000          |               | 54,500,000          | 1,141,322,412     | 0.9%                 | 1,220,092,219.00     |                   |
| A.T.A. POLYTECHNIC, BAUCHI               | 1,443,637,783      | 123,850,000         |               | 318,500,000         | 1,885,987,783     | 1.5%                 | 2,708,758,219.00     |                   |
| / OL. TEOTIMO, DAGOTI                    | 1,110,007,700      | 120,000,000         | 1,007,107,700 | 010,000,000         | 1,000,007,700     | 1.570                | 2,100,100,210.00     | 1,400,011,400.00  |

| ADAMU TAFAWA BALEWA COLLEGE OF  |               |             |               |               |               |      |                  |                  |
|---------------------------------|---------------|-------------|---------------|---------------|---------------|------|------------------|------------------|
| EDUCATION KANGERE               | 449,902,484   | 52,125,000  | 502,027,484   | 561,500,000   | 1,063,527,484 | 0.8% | 1,167,119,343.00 | 472,214,853.41   |
| MINISTRY OF HEALTH              | 869,796,484   | 792,699,009 | 1,662,495,493 | 5,196,474,157 | 6,858,969,651 | 5.3% | 4,477,961,459.33 | 1,469,114,713.79 |
| PRIMARY HEALTH CARE DEVELOPMENT |               |             |               |               |               |      |                  |                  |
| AGENCY                          | 793,451,008   | 256,708,050 | 1,050,159,058 | 6,060,661,203 | 7,110,820,261 | 5.5% | 6,279,194,636.00 | 2,630,931,400.82 |
| HOSPITALS MANAGEMENT BOARD      | 4,040,238,122 | 206,323,125 | 4,246,561,247 | 311,150,000   | 4,557,711,247 | 3.5% | 4,898,214,473.00 | 5,435,216,043.59 |
|                                 |               |             |               |               |               |      |                  |                  |
| SUB TOTAL                       |               |             |               |               |               |      |                  |                  |

Bauchi State Citizen Covid 19 Revised Budget 2020

Budget Title: Budget of Renewal of HopeState

|                                                                   | 2020 Budget Target |                               |                |                     |                   | Previous Year Target                        | Previous Year Actual |                   |
|-------------------------------------------------------------------|--------------------|-------------------------------|----------------|---------------------|-------------------|---------------------------------------------|----------------------|-------------------|
| Top Sector/Ministry Allocation                                    | Personnel Cost     | Overheads and Other Recurrent |                | Capital Expenditure | Total Expenditure | Percentage of Total<br>Budgeted Expenditure | Total Expenditure    | Total Expenditure |
|                                                                   |                    |                               |                |                     |                   |                                             |                      |                   |
| COLLEGE OF NURSING AND MIDWIFERY                                  | 94,580,591         | 42,022,420                    | 136,603,011    | 239,961,770         | 376,564,781       | 0.3%                                        | 1,299,174,569.00     | 114,589,853.90    |
| COLLEGE OF HEALTH TECHNOLOGY NINGI                                | 176,950,199        | 55,310,000                    | 232,260,199    | 383,500,000         | 615,760,199       | 0.5%                                        | 1,042,220,000.00     | 190,630,508.66    |
| DRUGS AND MEDICAL CONSUMABLES                                     |                    |                               |                |                     |                   |                                             |                      |                   |
| MANAGEMENT AGENCY                                                 | 16,002,746         | 275,377,000                   | 291,379,746    | 429,078,750         | 720,458,496       | 0.6%                                        | 645,889,680.00       | 20,012,227.78     |
| SPECIALIST HOSPITAL BAUCHI                                        | 353,140,125        | 214,105,375                   | 567,245,500    | 191,318,750         | 758,564,250       | 0.6%                                        | 1,093,334,200.00     | 461,928,365.79    |
| BACATMA                                                           | 106,752,637        | 8,498,000                     | 115,250,637    | 282,858,912         | 398,109,549       | 0.3%                                        | 624,972,701.80       | 124,237,697.69    |
| HEALTH CONTRIBUTARY MANAGEMENT<br>AGENCY                          | 0                  | 14,512,000                    | 14,512,000     | 956,080,500         | 970,592,500       | 0.7%                                        | 2,249,235,245.01     | 15,990,140.00     |
| BAUCHI STATE HEALTH TRUST FUND                                    | 0                  | 15,201,100                    | 15,201,100     | 330,340,000         | 345,541,100       | 0.3%                                        | 84,455,000.00        | 29,536,261.55     |
| MINISTRY OF YOUTH AND SPORTS DEVELOPMENT                          | 173,183,564        | 56,969,023                    | 230,152,587    | 437,250,000         | 667,402,587       | 0.5%                                        | 1,264,353,100.00     | 476,570,861.38    |
| BAUCHI STATE COMMISSION FOR YOUTH AND WOMEN REHAB AND DEVELOPMENT | 28,418,402         |                               |                |                     | 1,693,864,229     |                                             |                      |                   |
| Total                                                             | 27,837,551,847     | 19,049,639,966                | 46,887,191,813 | 59,784,999,289      | 106,672,191,102   | 82.2%                                       | 154,086,292,321      | 97,896,770,504    |
| Other MDA Expenditure                                             |                    |                               |                | Other MDA Expendit  | 23,176,548,641    | 17.8%                                       |                      |                   |