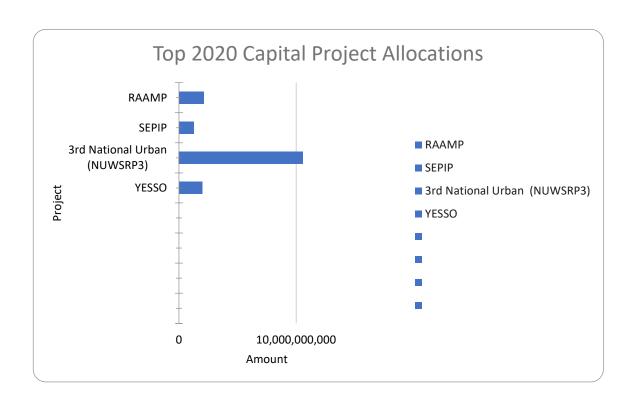

# Bauchi State Citizen Covid 19 Revised Budget 2020 Budget Title: Budget of Renewal of HopeState

|                              | 1                               | Ι                |                  |                |
|------------------------------|---------------------------------|------------------|------------------|----------------|
| тор Сарпат Ртојестѕ . 2020   |                                 |                  |                  |                |
| Bronged Budget               | I to a Batteria de la constante | 1                | 1.04(.)          | A              |
| Project                      | Line Ministry/Agency            | Location(s)      | LGA(s)           | Amount         |
| (IBSDLEIP) AfDB              | RUWASSA                         | Across the State |                  | 1,500,000,000  |
|                              | Min of Agriculture and Rural    |                  |                  |                |
| RAAMP                        | Development                     | Across the State |                  | 2,100,000,000  |
| SEPIP                        | Miniistry of Education          | Across the State |                  | 1,262,000,000  |
|                              | Bauchi State Water              |                  |                  |                |
| 3rd National Urban (NUWSRP3) | Corporation and Sewarage        | Bauchi Town      | Bauchi           | 10,581,567,747 |
| YESSO                        | BACYWORD                        | Across the State | Across the State | 2,000,000,000  |
|                              |                                 |                  |                  |                |
|                              |                                 |                  |                  |                |
|                              |                                 |                  |                  |                |
|                              |                                 |                  |                  |                |
|                              |                                 |                  |                  |                |
|                              |                                 |                  |                  |                |
|                              |                                 |                  |                  |                |
|                              |                                 |                  |                  |                |
|                              |                                 |                  |                  |                |
|                              |                                 |                  |                  |                |
|                              |                                 |                  |                  |                |
|                              |                                 |                  |                  |                |
|                              |                                 |                  |                  |                |
|                              |                                 |                  |                  |                |
|                              |                                 |                  |                  |                |
|                              |                                 |                  |                  |                |
|                              |                                 |                  |                  |                |
|                              |                                 |                  |                  |                |
|                              |                                 |                  |                  |                |