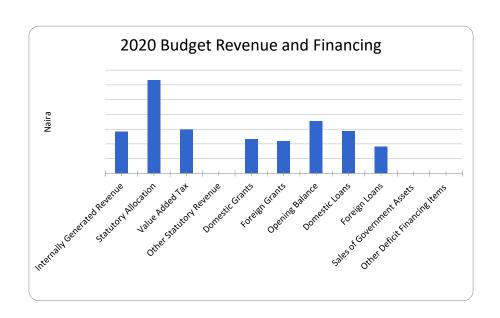

# Bauchi State Citizen Covid 19 Revised Budget 2020 Budget Title: Budget of Renewal of HopeState

Where will the money come from?

| Budget Resource Envelope (Source of Funds) |                               | 2020 Budget Target | 2020 Percentage of Total | Previous Year Target | Previous Year Actual |
|--------------------------------------------|-------------------------------|--------------------|--------------------------|----------------------|----------------------|
|                                            |                               |                    | Sources of Funds         |                      |                      |
| Revenue                                    | Internally Generated Revenue  | 14,157,421,944     | 11.4%                    | 17,946,976,275       |                      |
|                                            | Statutory Allocation          | 31,600,805,802     | 25.4%                    | 64,140,952,998       | 36,619,212,189       |
|                                            | Value Added Tax               | 14,825,268,874     | 11.9%                    | 21,869,483,877       | 9,294,364,256.39     |
|                                            | Other Statutory Revenue       |                    | 0.0%                     | 30,974,838,698       | 2,022,336,519.04     |
|                                            |                               |                    |                          |                      |                      |
| Grant                                      | Domestic Grants               | 11,612,436,026     | 9.4%                     | 13,533,450,000       | 1,564,259,638.02     |
|                                            | Foreign Grants                | 10,953,460,248     | 882.0%                   | 13,533,450,000       | 1,564,259,638.02     |
|                                            |                               |                    |                          |                      |                      |
| Opening Balance                            | Opening Balance               | 17,715,817,337     | 14.26%                   | 550,000,000          |                      |
| Total Revenue, Grant (including Openi      | ng Balance)                   | 100,865,210,230    | 81.2%                    | 162,549,151,848      | 51,064,432,241       |
| Budget Eineneine                           | Domostic Loops                | 14 222 522 705     | 14 50/                   | 12 220 171 502       | E 204 000 E76 20     |
| Budget Financing                           | Domestic Loans                | 14,322,582,795     | 11.5%                    | , , ,                |                      |
|                                            | Foreign Loans                 | 9,005,001,298      | 7.3%                     | , , ,                | 13,497,915,595.56    |
|                                            | Sales of Government Assets    | -                  | 0.0%                     |                      |                      |
|                                            | Other Deficit Financing Items | -                  | 0.0%                     |                      |                      |
| Total Budget Financing                     |                               | 23,327,584,093     | 18.8%                    | 38,247,314,678       | 18,779,814,172       |
| Total Budget Revenue and Financing         |                               | 124,192,794,323    | 100.0%                   | 200,796,466,526      | 69,844,246,412       |

| Source of Funds Composition   | 2020 Budget Target | 2020 Percentage of<br>Total Sources of<br>Funds |
|-------------------------------|--------------------|-------------------------------------------------|
| Internally Generated Revenue  | 14,157,421,944     | 11.4%                                           |
| Statutory Allocation          | 31,600,805,802     | 25.4%                                           |
| Value Added Tax               | 14,825,268,874     | 11.9%                                           |
| Other Statutory Revenue       | -                  | 0.0%                                            |
| Domestic Grants               | 11,612,436,026     | 9.4%                                            |
| Foreign Grants                | 10,953,460,248     | 882.0%                                          |
| Opening Balance               | 17,715,817,337     | 14.3%                                           |
| Domestic Loans                | 14,322,582,795     | 11.5%                                           |
| Foreign Loans                 | 9,005,001,298      | 7.3%                                            |
| Sales of Government Assets    | -                  | 0.0%                                            |
| Other Deficit Financing Items | -                  | 0.0%                                            |