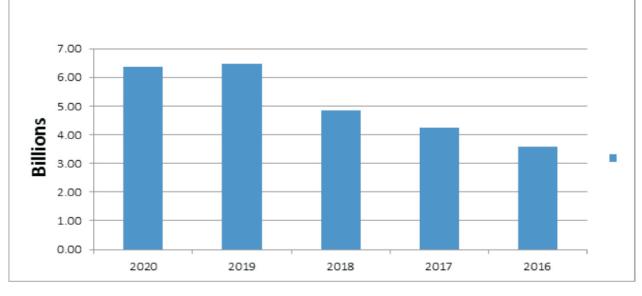

| YEAR/EXP. CODE                      | 2020               | 2019               | 2018               | 2017              | 2016              |
|-------------------------------------|--------------------|--------------------|--------------------|-------------------|-------------------|
| Personnel Cost                      | 30,191,779,346.42  | 30,196,671,550.52  | 29,371,568,201.60  | 25,557,464,231.50 | 23,767,011,452.77 |
| Overhead Cost                       | 24,773,420,339.07  | 25,887,560,013.34  | 26,923,191,322.12  | 19,002,368,153.07 | 16,400,383,757.58 |
| CRF Charges                         | 6,387,830,500.23   | 6,474,519,910.36   | 4,836,977,789.40   | 4,243,041,784.98  | 3,588,384,429.89  |
| Capital Expenditure                 | 39,415,209,478.22  | 25,411,599,893.01  | 22,624,808,252.25  | 22,464,131,868.80 | 15,854,087,858.46 |
| Subvention To<br>Parastatals        | 2,288,377,544.43   | 3,388,476,792.19   | 3,599,424,041.37   | 1,789,848,753.72  | 1,648,143,275.59  |
| Public Debt Charges                 | 8,025,217,196.48   | 12,597,295,405.56  | 11,737,571,581.42  | 8,586,245,749.14  | 7,003,908,264.90  |
| Contributory Pension                | NI                 |                    | NIL                | 14,327,475.42     | 2,790,259.55      |
| Movement In Other<br>Cash Transfers |                    | NIL                | 4,084,749,187.92   |                   | 4,261,077,759.66  |
| TOTAL =                             | 111,081,834,404.85 | 103,956,123,564.98 | 103,178,290,375.00 | 81,657,428,016.63 | 72,525,787,058.40 |