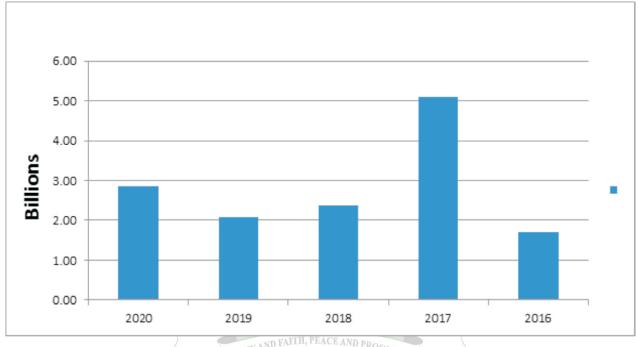

#### 3.2 FIVE YEARS COMPARISON OF INTERNALLY GENERATED REVENUE

There was an increase in IGR in the year under review of N745,975,873.56 or 5% Vis-à-vis 2019.