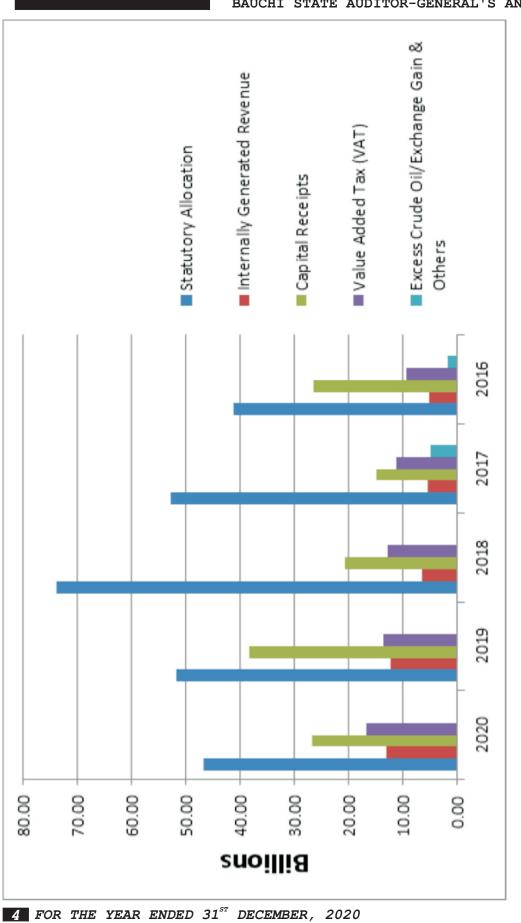

#### **1.6 COMPARISON OF FIVE YEARS RECURRENT REVENUE**

| 2016              | 2017              | 2018              | 2019              | 2020              |
|-------------------|-------------------|-------------------|-------------------|-------------------|
| 57,614,127,651.69 | 69,590,189,495.29 | 93,266,658,968.33 | 77,963,485,080.86 | 76,483,917,820.98 |

#### 2.1 CONSOLIDATED REVENUE FUND (CRF)

Section 120 of the Constitution of the Federal Republic of Nigeria 1999 states that all revenue received by the state government, except those specially provided to be treated otherwise, are to be credited to the Consolidated Revenue Fund. During the year under review, total revenue received and credited to the Consolidated Revenue Fund amounted to Seventy Six Billion, Four Hundred and Eighty Three Million, Nine Hundred and Seventeen Thousand, Eight Hundred and Twenty Naira, Ninety Eight Kobo only (N76,483,917,820.98). Statutory allocation for the year under review amounted to N46,720,179,950.79. This revealed a decrease of N5,206,606,623.18 or 10.02% when compared with that of the previous year which stood at N51,926,786,573.97. Value Added Tax (VAT) increased by N2,981,063,489.63 or 21.69% from N13,743,379,568.14 to N16,724,443,057.77 in the year under review. Internally Generated Revenue (IGR) amounted to N13,039,294,812.42 which revealed an increase of N745,975,873.56 or 6.06% when compared with the previous year's figure of N12,293,318,938.86. However, personnel cost (including Salaries on CRF Charges) decreased by N4,892,204.10 or 0.016% from N30,196,671,550.52 in the previous year to N30,191,779,346.42 in the year under review. On the other hand, overhead cost decreased by 4.30% or N1,114,139,674.27 from N25,887,560,013.34 in the previous year to N24,773,420,339.07 in the year under review. Subvention to Parastatals decreased by N1,100,099,247.76 or 32.46% from N3,388,476,792.19 in the previous year to N2,288,377,544.43 and Public Debt Charges decreased by N4,572,078,209.08 or 36.29% from N12,597,295,405.56 in the previous year to N8,025,217,196.48 in the year under review. Pension and Gratuity decreased by N86,689,410.13 or 1.33% from N6,474,519,910.36 in the previous year to N6,387,830,500.23 in the year under review. The table below shows the breakdown of the above analysis:-