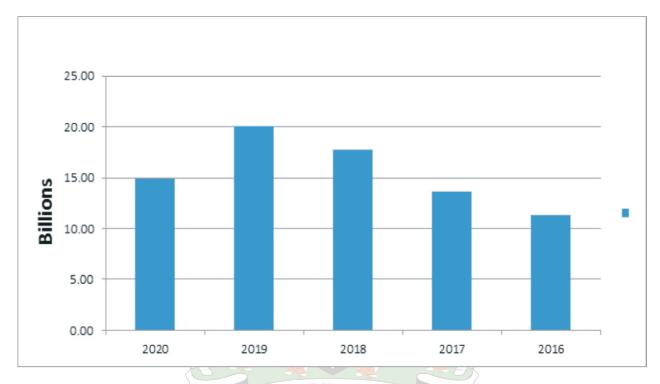

#### **1.6 COMPARISON OF FIVE YEARS RECURRENT REVENUE**

| 2016              | 2017              | 2018              | 2019              | 2020              |
|-------------------|-------------------|-------------------|-------------------|-------------------|
| 57,614,127,651.69 | 69,590,189,495.29 | 93,266,658,968.33 | 77,963,485,080.86 | 76,483,917,820.98 |