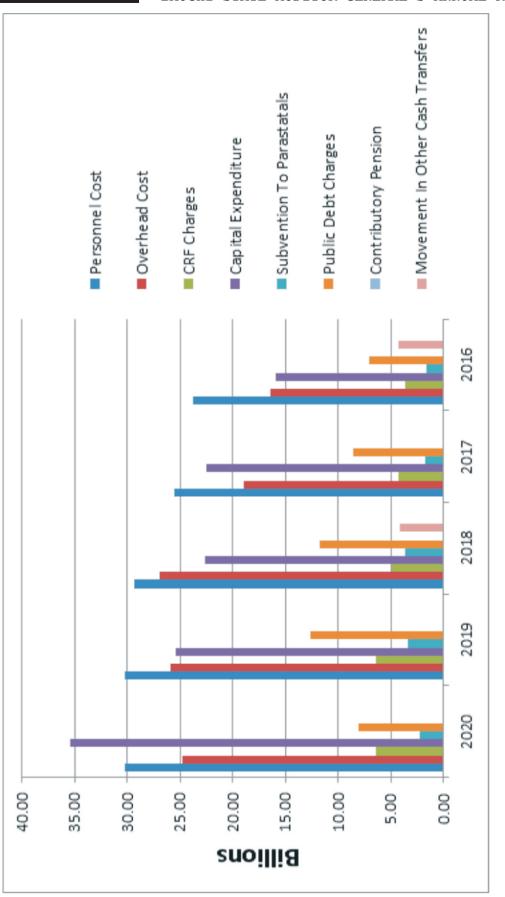

| YEAR/EXP. CODE                      | 2020               | 2019               | 2018               | 2017              | 2016              |
|-------------------------------------|--------------------|--------------------|--------------------|-------------------|-------------------|
| Personnel Cost                      | 30,191,779,346.42  | 30,196,671,550.52  | 29,371,568,201.60  | 25,557,464,231.50 | 23,767,011,452.77 |
| Overhead Cost                       | 24,773,420,339.07  | 25,887,560,013.34  | 26,923,191,322.12  | 19,002,368,153.07 | 16,400,383,757.58 |
| CRF Charges                         | 6,387,830,500.23   | 6,474,519,910.36   | 4,836,977,789.40   | 4,243,041,784.98  | 3,588,384,429.89  |
| Capital Expenditure                 | 39,415,209,478.22  | 25,411,599,893.01  | 22,624,808,252.25  | 22,464,131,868.80 | 15,854,087,858.46 |
| Subvention To<br>Parastatals        | 2,288,377,544.43   | 3,388,476,792.19   | 3,599,424,041.37   | 1,789,848,753.72  | 1,648,143,275.59  |
| Public Debt Charges                 | 8,025,217,196.48   | 12,597,295,405.56  | 11,737,571,581.42  | 8,586,245,749.14  | 7,003,908,264.90  |
| Contributory Pension                | NI                 |                    | NIL                | 14,327,475.42     | 2,790,259.55      |
| Movement In Other<br>Cash Transfers |                    | NIL                | 4,084,749,187.92   |                   | 4,261,077,759.66  |
| TOTAL =                             | 111,081,834,404.85 | 103,956,123,564.98 | 103,178,290,375.00 | 81,657,428,016.63 | 72,525,787,058.40 |

#### 1.7 COMPARISON OF FIVE YEARS RECURRENT EXPENDITURE

FOR THE YEAR ENDED 31<sup>ST</sup> DECEMBER, 2020 7

**1.8 ANALYSIS OF ACTUAL CAPITAL RECEIPTS FOR FIVE YEARS** 

| Internal Loans External Loans Aids & Grants Tech. Assistance Miscellaneous Miscellaneous 18.00 114.00 114.00 114.00 114.00 114.00 114.00 114.00 114.00 114.00 114.00 114.00 114.00 114.00 114.00 114.00 114.00 114.00 114.00 114.00 114.00 114.00 114.00 114.00 114.00 114.00 114.00 114.00 114.00 114.00 114.00 114.00 114.00 114.00 114.00 114.00 114.00 114.00 114.00 114.00 114.00 114.00 114.00 114.00 114.00 114.00 114.00 114.00 114.00 114.00 114.00 114.00 114.00 114.00 114.00 114.00 114.00 114.00 114.00 114.00 114.00 114.00 114.00 114.00 114.00 114.00 114.00 114.00 114.00 114.00 114.00 114.00 114.00 114.00 114.00 114.00 114.00 114.00 114.00 114.00 114.00 114.00 114.00 114.00 114.00 114.00 114.00 114.00 114.00 114.00 114.00 114.00 114.00 114.00 114.00 114.00 114.00 114.00 114.00 114.00 114.00 114.00 114.00 114.00 114.00 114.00 114.00 114.00 114.00 114.00 114.00 114.00 114.00 114.00 114.00 114.00 114.00 114.00 114.00 114.00 114.00 114.00 114.00 114.00 114.00 114.00 114.00 114.00 114.00 114.00 114.00 114.00 114.00 114.00 114.00 114.00 114.00 114.00 114.00 114.00 114.00 114.00 114.00 114.00 114.00 114.00 114.00 114.00 114.00 114.00 114.00 114.00 114.00 114.00 114.00 114.00 114.00 114.00 114.00 114.00 114.00 114.00 114.00 114.00 114.00 114.00 114.00 114.00 114.00 114.00 114.00 114.00 114.00 114.00 114.00 114.00 114.00 114.00 114.00 114.00 114.00 114.00 114.00 114.00 114.00 114.00 114.00 114.00 114.00 114.00 114.00 114.00 114.00 114.00 114.00 114.00 114.00 114.00 114.00 114.00 114.00 114.00 114.00 114.00 114.00 114.00 114.00 114.00 114.00 114.00 114.00 114.00 114.00 114.00 114.00 114.00 114.00 114.00 114.00 114.00 114.00 114.00 114.00 114.00 114.00 114.00 114.00 114.00 114.00 114.00 114.00 114.00 114.00 114.00 114.00 114.00 114.00 114.00 114.00 114.00 114.00 114.00 114.00 114.00 114.00 114.00 114.00 114.00 114.00 114.00 114.00 114.00 114.00 114.00 114.00 114.00 114.00 114.00 114.00 114.00 114.00 114.00 114.00 114.00 114.00 114.00 114.00 114.00 114.00 114.00 114.00 114.00 114.00 114.00 114.00 114.00 114.00 114.00 114.00 114.0 | 2016 15,190,000,000.00 2,440,694,525.40 8,836,383,240.00 153,346,679.82 26,620,424,445.22 | 00.00<br>00.00<br>00.00<br>00.00<br>00.00<br>00.00<br>00.00<br>00.00<br>00.00<br>00.00<br>00.00<br>00.00<br>00.00<br>00.00<br>00.00<br>00.00<br>00.00<br>00.00<br>00.00<br>00.00<br>00.00<br>00.00<br>00.00<br>00.00<br>00.00<br>00.00<br>00.00<br>00.00<br>00.00<br>00.00<br>00.00<br>00.00<br>00.00<br>00.00<br>00.00<br>00.00<br>00.00<br>00.00<br>00.00<br>00.00<br>00.00<br>00.00<br>00.00<br>00.00<br>00.00<br>00.00<br>00.00<br>00.00<br>00.00<br>00.00<br>00.00<br>00.00<br>00.00<br>00.00<br>00.00<br>00.00<br>00.00<br>00.00<br>00.00<br>00.00<br>00.00<br>00.00<br>00.00<br>00.00<br>00.00<br>00.00<br>00.00<br>00.00<br>00.00<br>00.00<br>00.00<br>00.00<br>00.00<br>00.00<br>00.00<br>00.00<br>00.00<br>00.00<br>00.00<br>00.00<br>00.00<br>00.00<br>00.00<br>00.00<br>00.00<br>00.00<br>00.00<br>00.00<br>00.00<br>00.00<br>00.00<br>00.00<br>00.00<br>00.00<br>00.00<br>00.00<br>00.00<br>00.00<br>00.00<br>00.00<br>00.00<br>00.00<br>00.00<br>00.00<br>00.00<br>00.00<br>00.00<br>00.00<br>00.00<br>00.00<br>00.00<br>00.00<br>00.00<br>00.00<br>00.00<br>00.00<br>00.00<br>00.00<br>00.00<br>00.00<br>00.00<br>00.00<br>00.00<br>00.00<br>00.00<br>00.00<br>00.00<br>00.00<br>00.00<br>00.00<br>00.00<br>00.00<br>00.00<br>00.00<br>00.00<br>00.00<br>00.00<br>00.00<br>00.00<br>00.00<br>00.00<br>00.00<br>00.00<br>00.00<br>00.00<br>00.00<br>00.00<br>00.00<br>00.00<br>00.00<br>00.00<br>00.00<br>00.00<br>00.00<br>00.00<br>00.00<br>00.00<br>00.00<br>00.00<br>00.00<br>00.00<br>00.00<br>00.00<br>00.00<br>00.00<br>00.00<br>00.00<br>00.00<br>00.00<br>00.00<br>00.00<br>00.00<br>00.00<br>00.00<br>00.00<br>00.00<br>00.00<br>00.00<br>00.00<br>00.00<br>00.00<br>00.00<br>00.00<br>00.00<br>00.00<br>00.00<br>00.00<br>00.00<br>00.00<br>00.00<br>00.00<br>00.00<br>00.00<br>00.00<br>00.00<br>00.00<br>00.00<br>00.00<br>00.00<br>00.00<br>00.00<br>00.00<br>00.00<br>00.00<br>00.00<br>00.00<br>00.00<br>00.00<br>00.00<br>00.00<br>00.00<br>00.00<br>00.00<br>00.00<br>00.00<br>00.00<br>00.00<br>00.00<br>00.00<br>00.00<br>00.00<br>00.00<br>00.00<br>00.00<br>00.00<br>00.00<br>00.00<br>00.00<br>00.00<br>00.00<br>00.00<br>00.00<br>00.00<br>00.00<br>00.00<br>00.00<br>00.00<br>00.00<br>00.00<br>00.00<br>00.00<br>00.00<br>00.00<br>00.00<br>00.00<br>00.00<br>00.00<br>00.00<br>00.00<br>00.00<br>00.00<br>00.00<br>00.00<br>00.00<br>00.00<br>00.00<br>00.00<br>00.00<br>00.00<br>00.00<br>00.00<br>00.00<br>00.00<br>00.00<br>00.00<br>00.00<br>00.00<br>00.00<br>00.00<br>00.00<br>00.00<br>00.00<br>00.00<br>00.00<br>00.00<br>00.00<br>00.00<br>00.00<br>00.00<br>00.00<br>00.00<br>00.00<br>00.00<br>00.00<br>00.00<br>00.00<br>00.00<br>00.00<br>00.00<br>00.00<br>00.00<br>00.00<br>00 | 2017<br>10,064,129,764.08<br>3,080,865,567.34<br>1,605,250,000.00<br>1,605,250,000.83<br>143,745,000.83 | 2018<br>9,423,408,192.10<br>8,937,300,710.99<br> | 2019         2020           5,291,898,576.38         12,000,000,000.00           5,291,898,576.38         7,111,323,585.1           14,828,052,821.93         7,111,323,585.1           18,258,684,523.63         7,626,000,000.00           18,258,684,523.63         -           38,378,635,921.94         26,737,323,585.1           Movement In Other Cash Transfers<br>Internal Loans         -           Movement In Other Cash Transfers<br>External Loans         -           Movement In Other Cash Transfers<br>Aids & Grants         -           Movement In Other Cash Transfers         -           Aids & Grants         -           Movement In Other Cash Transfers         - | 2020 12,000,000,000.00 7,111,323,585.13 7,626,000,000.00 7,626,000,000.00 |
|--------------------------------------------------------------------------------------------------------------------------------------------------------------------------------------------------------------------------------------------------------------------------------------------------------------------------------------------------------------------------------------------------------------------------------------------------------------------------------------------------------------------------------------------------------------------------------------------------------------------------------------------------------------------------------------------------------------------------------------------------------------------------------------------------------------------------------------------------------------------------------------------------------------------------------------------------------------------------------------------------------------------------------------------------------------------------------------------------------------------------------------------------------------------------------------------------------------------------------------------------------------------------------------------------------------------------------------------------------------------------------------------------------------------------------------------------------------------------------------------------------------------------------------------------------------------------------------------------------------------------------------------------------------------------------------------------------------------------------------------------------------------------------------------------------------------------------------------------------------------------------------------------------------------------------------------------------------------------------------------------------------------------------------------------------------------------------------------------------------------------------|-------------------------------------------------------------------------------------------|----------------------------------------------------------------------------------------------------------------------------------------------------------------------------------------------------------------------------------------------------------------------------------------------------------------------------------------------------------------------------------------------------------------------------------------------------------------------------------------------------------------------------------------------------------------------------------------------------------------------------------------------------------------------------------------------------------------------------------------------------------------------------------------------------------------------------------------------------------------------------------------------------------------------------------------------------------------------------------------------------------------------------------------------------------------------------------------------------------------------------------------------------------------------------------------------------------------------------------------------------------------------------------------------------------------------------------------------------------------------------------------------------------------------------------------------------------------------------------------------------------------------------------------------------------------------------------------------------------------------------------------------------------------------------------------------------------------------------------------------------------------------------------------------------------------------------------------------------------------------------------------------------------------------------------------------------------------------------------------------------------------------------------------------------------------------------------------------------------------------------------------------------------------------------------------------------------------------------------------------------------------------------------------------------------------------------------------------------------------------------------------------------------------------------------------------------------------------------------------------------------------------------------------------------------------------------------------------------------------------------------------------------------------------------------------------------------------------------------------|---------------------------------------------------------------------------------------------------------|--------------------------------------------------|---------------------------------------------------------------------------------------------------------------------------------------------------------------------------------------------------------------------------------------------------------------------------------------------------------------------------------------------------------------------------------------------------------------------------------------------------------------------------------------------------------------------------------------------------------------------------------------------------------------------------------------------------------------------------------------------------------------------------------------------------------------------------------------------------------------------------------------------------------------------------------------------------------------------------------------------------------------------------------------------------------------------------------------------------------------------------------------------------------------------------------------|---------------------------------------------------------------------------|
| 6.00 +<br>4.00 -<br>2.00 -                                                                                                                                                                                                                                                                                                                                                                                                                                                                                                                                                                                                                                                                                                                                                                                                                                                                                                                                                                                                                                                                                                                                                                                                                                                                                                                                                                                                                                                                                                                                                                                                                                                                                                                                                                                                                                                                                                                                                                                                                                                                                                     |                                                                                           |                                                                                                                                                                                                                                                                                                                                                                                                                                                                                                                                                                                                                                                                                                                                                                                                                                                                                                                                                                                                                                                                                                                                                                                                                                                                                                                                                                                                                                                                                                                                                                                                                                                                                                                                                                                                                                                                                                                                                                                                                                                                                                                                                                                                                                                                                                                                                                                                                                                                                                                                                                                                                                                                                                                                        |                                                                                                         |                                                  | <ul> <li>Movement In Other Cash Transfers<br/>Tech. Assistance</li> <li>Movement In Other Cash Transfers<br/>Miscellaneous</li> </ul>                                                                                                                                                                                                                                                                                                                                                                                                                                                                                                                                                                                                                                                                                                                                                                                                                                                                                                                                                                                                 | er Cash Transfers<br>er Cash Transfers                                    |
| 0.00                                                                                                                                                                                                                                                                                                                                                                                                                                                                                                                                                                                                                                                                                                                                                                                                                                                                                                                                                                                                                                                                                                                                                                                                                                                                                                                                                                                                                                                                                                                                                                                                                                                                                                                                                                                                                                                                                                                                                                                                                                                                                                                           | 2016 20                                                                                   | 2017                                                                                                                                                                                                                                                                                                                                                                                                                                                                                                                                                                                                                                                                                                                                                                                                                                                                                                                                                                                                                                                                                                                                                                                                                                                                                                                                                                                                                                                                                                                                                                                                                                                                                                                                                                                                                                                                                                                                                                                                                                                                                                                                                                                                                                                                                                                                                                                                                                                                                                                                                                                                                                                                                                                                   | 2018 2019                                                                                               | 9 2020                                           |                                                                                                                                                                                                                                                                                                                                                                                                                                                                                                                                                                                                                                                                                                                                                                                                                                                                                                                                                                                                                                                                                                                                       |                                                                           |