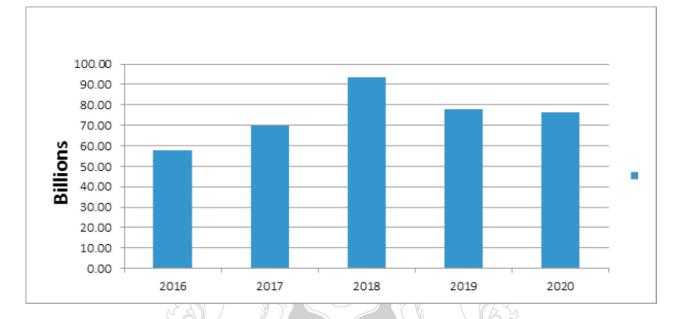

#### **1.6 COMPARISON OF FIVE YEARS RECURRENT REVENUE**

| 2016              | 2017              | 2018              | 2019              | 2020              |
|-------------------|-------------------|-------------------|-------------------|-------------------|
| 57,614,127,651.69 | 69,590,189,495.29 | 93,266,658,968.33 | 77,963,485,080.86 | 76,483,917,820.98 |