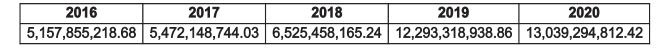

#### 2.1 CONSOLIDATED REVENUE FUND (CRF)

Section 120 of the Constitution of the Federal Republic of Nigeria 1999 states that all revenue received by the state government, except those specially provided to be treated otherwise, are to be credited to the Consolidated Revenue Fund. During the year under review, total revenue received and credited to the Consolidated Revenue Fund amounted to Seventy Six Billion, Four Hundred and Eighty Three Million, Nine Hundred and Seventeen Thousand, Eight Hundred and Twenty Naira, Ninety Eight Kobo only (N76,483,917,820.98). Statutory allocation for the year under review amounted to N46,720,179,950.79. This revealed a decrease of N5,206,606,623.18 or 10.02% when compared with that of the previous year which stood at N51,926,786,573.97. Value Added Tax (VAT) increased by N2,981,063,489.63 or 21.69% from N13,743,379,568.14 to N16,724,443,057.77 in the year under review. Internally Generated Revenue (IGR) amounted to N13,039,294,812.42 which revealed an increase of N745,975,873.56 or 6.06% when compared with the previous year's figure of N12,293,318,938.86. However, personnel cost (including Salaries on CRF Charges) decreased by N4,892,204.10 or 0.016% from N30,196,671,550.52 in the previous year to N30,191,779,346.42 in the year under review. On the other hand, overhead cost decreased by 4.30% or N1,114,139,674.27 from N25,887,560,013.34 in the previous year to N24,773,420,339.07 in the year under review. Subvention to Parastatals decreased by N1,100,099,247.76 or 32.46% from N3,388,476,792.19 in the previous year to N2,288,377,544.43 and Public Debt Charges decreased by N4,572,078,209.08 or 36.29% from N12,597,295,405.56 in the previous year to N8,025,217,196.48 in the year under review. Pension and Gratuity decreased by N86,689,410.13 or 1.33% from N6,474,519,910.36 in the previous year to N6,387,830,500.23 in the year under review. The table below shows the breakdown of the above analysis:-