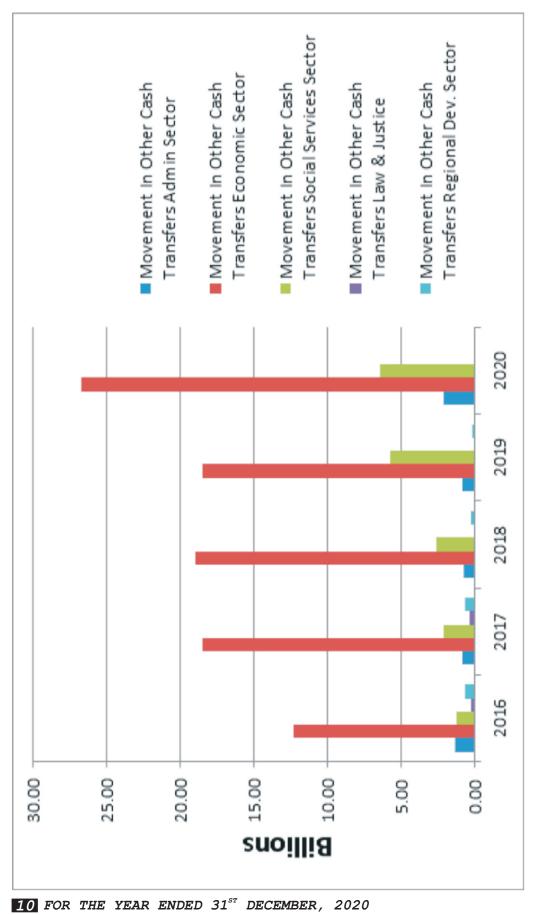

| YEAR/EXP. CODE                      | 2020               | 2019               | 2018               | 2017              | 2016              |
|-------------------------------------|--------------------|--------------------|--------------------|-------------------|-------------------|
| Personnel Cost                      | 30,191,779,346.42  | 30,196,671,550.52  | 29,371,568,201.60  | 25,557,464,231.50 | 23,767,011,452.77 |
| Overhead Cost                       | 24,773,420,339.07  | 25,887,560,013.34  | 26,923,191,322.12  | 19,002,368,153.07 | 16,400,383,757.58 |
| CRF Charges                         | 6,387,830,500.23   | 6,474,519,910.36   | 4,836,977,789.40   | 4,243,041,784.98  | 3,588,384,429.89  |
| Capital Expenditure                 | 39,415,209,478.22  | 25,411,599,893.01  | 22,624,808,252.25  | 22,464,131,868.80 | 15,854,087,858.46 |
| Subvention To<br>Parastatals        | 2,288,377,544.43   | 3,388,476,792.19   | 3,599,424,041.37   | 1,789,848,753.72  | 1,648,143,275.59  |
| Public Debt Charges                 | 8,025,217,196.48   | 12,597,295,405.56  | 11,737,571,581.42  | 8,586,245,749.14  | 7,003,908,264.90  |
| Contributory Pension                | NI                 |                    | NIL                | 14,327,475.42     | 2,790,259.55      |
| Movement In Other<br>Cash Transfers |                    | NIL                | 4,084,749,187.92   |                   | 4,261,077,759.66  |
| TOTAL =                             | 111,081,834,404.85 | 103,956,123,564.98 | 103,178,290,375.00 | 81,657,428,016.63 | 72,525,787,058.40 |

8 FOR THE YEAR ENDED 31<sup>ST</sup> DECEMBER, 2020

BAUCHI STATE AUDITOR-GENERAL'S ANNUAL REPORT

1.9 ANALYSIS OF ACTUAL CAPITAL EXPENDITURE IN SECTORS FOR FIVE YEARS

| SECTOR                    | 2016              | 2017              | 2018              | 2019              | 2020              |
|---------------------------|-------------------|-------------------|-------------------|-------------------|-------------------|
| Admin Sector              | 1,330,468,451.05  | 844,931,993.94    | 741,760,744.87    | 866,590,257.41    | 2,162,181,654.89  |
| Economic Sector           | 12,313,605,332.10 | 18,476,877,930.23 | 18,991,492,470.60 | 18,543,893,060.90 | 30,737,710,639.61 |
| Social Services<br>Sector | 1.242.107.987.58  | 2,164,201,500.14  | 2,582,614,749.55  | 5,791,036,784.77  | 6,405,077,460.78  |
| Law & Justice             | 278,614,642.59    | 330,058,325.84    | 43,403,652.19     | 83,094,614.93     | 110,239,722.94    |
| Regional Dev.<br>Sector   | 689,291,445.14    | 648,062,118.65    | 265,536,635.04    | 126,985,175.00    | I                 |
| TOTAL                     | 15,854,087,858.46 | 22,464,131,865.80 | 22,624,808,252.25 | 25,411,599,893.01 | 39,415,209,478.22 |
|                           |                   |                   |                   |                   |                   |