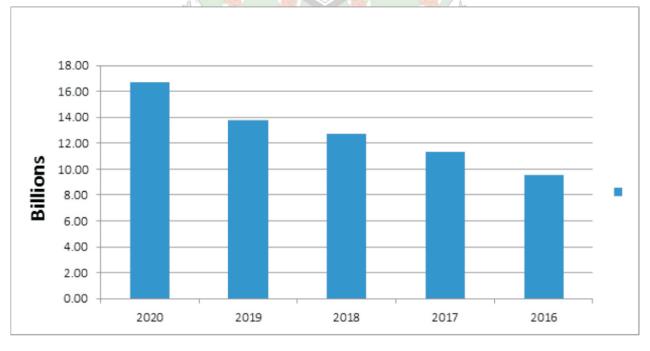

#### 2.1 CONSOLIDATED REVENUE FUND (CRF)

Section 120 of the Constitution of the Federal Republic of Nigeria 1999 states that all revenue received by the state government, except those specially provided to be treated otherwise, are to be credited to the Consolidated Revenue Fund. During the year under review, total revenue received and credited to the Consolidated Revenue Fund amounted to Seventy Six Billion, Four Hundred and Eighty Three Million, Nine Hundred and Seventeen Thousand, Eight Hundred and Twenty Naira, Ninety Eight Kobo only (N76,483,917,820.98). Statutory allocation for the year under review amounted to N46,720,179,950.79. This revealed a decrease of N5,206,606,623.18 or 10.02% when compared with that of the previous year which stood at N51,926,786,573.97. Value Added Tax (VAT) increased by N2,981,063,489.63 or 21.69% from N13,743,379,568.14 to N16,724,443,057.77 in the year under review. Internally Generated Revenue (IGR) amounted to N13,039,294,812.42 which revealed an increase of N745,975,873.56 or 6.06% when compared with the previous year's figure of N12,293,318,938.86. However, personnel cost (including Salaries on CRF Charges) decreased by N4,892,204.10 or 0.016% from N30,196,671,550.52 in the previous year to N30,191,779,346.42 in the year under review. On the other hand, overhead cost decreased by 4.30% or N1,114,139,674.27 from N25,887,560,013.34 in the previous year to N24,773,420,339.07 in the year under review. Subvention to Parastatals decreased by N1,100,099,247.76 or 32.46% from N3,388,476,792.19 in the previous year to N2,288,377,544.43 and Public Debt Charges decreased by N4,572,078,209.08 or 36.29% from N12,597,295,405.56 in the previous year to N8,025,217,196.48 in the year under review. Pension and Gratuity decreased by N86,689,410.13 or 1.33% from N6,474,519,910.36 in the previous year to N6,387,830,500.23 in the year under review. The table below shows the breakdown of the above analysis:-