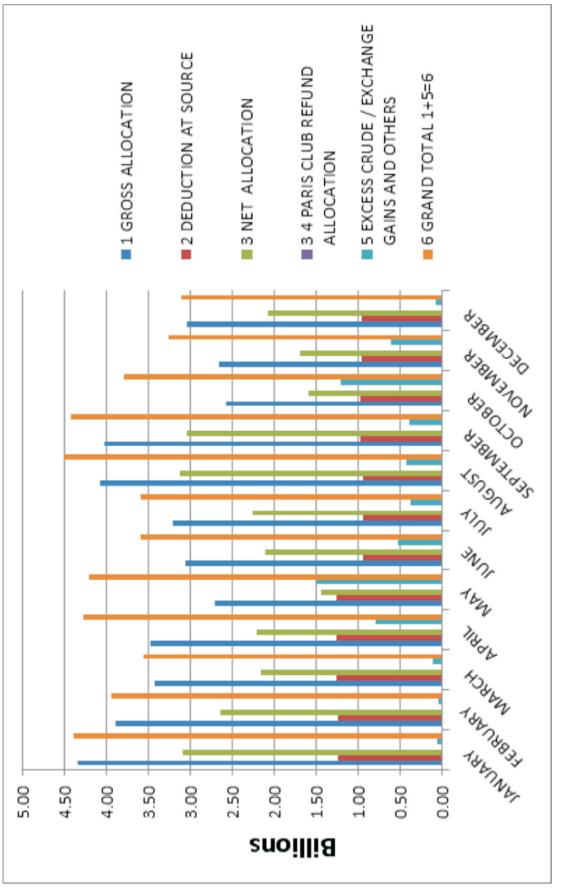

#### **1.6 COMPARISON OF FIVE YEARS RECURRENT REVENUE**

| 2016              | 2017              | 2018              | 2019              | 2020              |
|-------------------|-------------------|-------------------|-------------------|-------------------|
| 57,614,127,651.69 | 69,590,189,495.29 | 93,266,658,968.33 | 77,963,485,080.86 | 76,483,917,820.98 |

#### 1.7 COMPARISON OF FIVE YEARS RECURRENT EXPENDITURE

FOR THE YEAR ENDED 31<sup>ST</sup> DECEMBER, 2020 7

**1.8 ANALYSIS OF ACTUAL CAPITAL RECEIPTS FOR FIVE YEARS** 

| Internal Loans External Loans Aids & Grants Tech. Assistance Miscellaneous Miscellaneous 18.00 114.00 114.00 114.00 114.00 114.00 114.00 114.00 114.00 114.00 114.00 114.00 114.00 114.00 114.00 114.00 114.00 114.00 114.00 114.00 114.00 114.00 114.00 114.00 114.00 114.00 114.00 114.00 114.00 114.00 114.00 114.00 114.00 114.00 114.00 114.00 114.00 114.00 114.00 114.00 114.00 114.00 114.00 114.00 114.00 114.00 114.00 114.00 114.00 114.00 114.00 114.00 114.00 114.00 114.00 114.00 114.00 114.00 114.00 114.00 114.00 114.00 114.00 114.00 114.00 114.00 114.00 114.00 114.00 114.00 114.00 114.00 114.00 114.00 114.00 114.00 114.00 114.00 114.00 114.00 114.00 114.00 114.00 114.00 114.00 114.00 114.00 114.00 114.00 114.00 114.00 114.00 114.00 114.00 114.00 114.00 114.00 114.00 114.00 114.00 114.00 114.00 114.00 114.00 114.00 114.00 114.00 114.00 114.00 114.00 114.00 114.00 114.00 114.00 114.00 114.00 114.00 114.00 114.00 114.00 114.00 114.00 114.00 114.00 114.00 114.00 114.00 114.00 114.00 114.00 114.00 114.00 114.00 114.00 114.00 114.00 114.00 114.00 114.00 114.00 114.00 114.00 114.00 114.00 114.00 114.00 114.00 114.00 114.00 114.00 114.00 114.00 114.00 114.00 114.00 114.00 114.00 114.00 114.00 114.00 114.00 114.00 114.00 114.00 114.00 114.00 114.00 114.00 114.00 114.00 114.00 114.00 114.00 114.00 114.00 114.00 114.00 114.00 114.00 114.00 114.00 114.00 114.00 114.00 114.00 114.00 114.00 114.00 114.00 114.00 114.00 114.00 114.00 114.00 114.00 114.00 114.00 114.00 114.00 114.00 114.00 114.00 114.00 114.00 114.00 114.00 114.00 114.00 114.00 114.00 114.00 114.00 114.00 114.00 114.00 114.00 114.00 114.00 114.00 114.00 114.00 114.00 114.00 114.00 114.00 114.00 114.00 114.00 114.00 114.00 114.00 114.00 114.00 114.00 114.00 114.00 114.00 114.00 114.00 114.00 114.00 114.00 114.00 114.00 114.00 114.00 114.00 114.00 114.00 114.00 114.00 114.00 114.00 114.00 114.00 114.00 114.00 114.00 114.00 114.00 114.00 114.00 114.00 114.00 114.00 114.00 114.00 114.00 114.00 114.00 114.00 114.00 114.00 114.00 114.00 114.00 114.00 114.00 114.00 114.0 | 2016 15,190,000,000.00 2,440,694,525.40 8,836,383,240.00 153,346,679.82 26,620,424,445.22 | 00.00<br>00.00<br>00.00<br>00.00<br>00.00<br>00.00<br>00.00<br>00.00<br>00.00<br>00.00<br>00.00<br>00.00<br>00.00<br>00.00<br>00.00<br>00.00<br>00.00<br>00.00<br>00.00<br>00.00<br>00.00<br>00.00<br>00.00<br>00.00<br>00.00<br>00.00<br>00.00<br>00.00<br>00.00<br>00.00<br>00.00<br>00.00<br>00.00<br>00.00<br>00.00<br>00.00<br>00.00<br>00.00<br>00.00<br>00.00<br>00.00<br>00.00<br>00.00<br>00.00<br>00.00<br>00.00<br>00.00<br>00.00<br>00.00<br>00.00<br>00.00<br>00.00<br>00.00<br>00.00<br>00.00<br>00.00<br>00.00<br>00.00<br>00.00<br>00.00<br>00.00<br>00.00<br>00.00<br>00.00<br>00.00<br>00.00<br>00.00<br>00.00<br>00.00<br>00.00<br>00.00<br>00.00<br>00.00<br>00.00<br>00.00<br>00.00<br>00.00<br>00.00<br>00.00<br>00.00<br>00.00<br>00.00<br>00.00<br>00.00<br>00.00<br>00.00<br>00.00<br>00.00<br>00.00<br>00.00<br>00.00<br>00.00<br>00.00<br>00.00<br>00.00<br>00.00<br>00.00<br>00.00<br>00.00<br>00.00<br>00.00<br>00.00<br>00.00<br>00.00<br>00.00<br>00.00<br>00.00<br>00.00<br>00.00<br>00.00<br>00.00<br>00.00<br>00.00<br>00.00<br>00.00<br>00.00<br>00.00<br>00.00<br>00.00<br>00.00<br>00.00<br>00.00<br>00.00<br>00.00<br>00.00<br>00.00<br>00.00<br>00.00<br>00.00<br>00.00<br>00.00<br>00.00<br>00.00<br>00.00<br>00.00<br>00.00<br>00.00<br>00.00<br>00.00<br>00.00<br>00.00<br>00.00<br>00.00<br>00.00<br>00.00<br>00.00<br>00.00<br>00.00<br>00.00<br>00.00<br>00.00<br>00.00<br>00.00<br>00.00<br>00.00<br>00.00<br>00.00<br>00.00<br>00.00<br>00.00<br>00.00<br>00.00<br>00.00<br>00.00<br>00.00<br>00.00<br>00.00<br>00.00<br>00.00<br>00.00<br>00.00<br>00.00<br>00.00<br>00.00<br>00.00<br>00.00<br>00.00<br>00.00<br>00.00<br>00.00<br>00.00<br>00.00<br>00.00<br>00.00<br>00.00<br>00.00<br>00.00<br>00.00<br>00.00<br>00.00<br>00.00<br>00.00<br>00.00<br>00.00<br>00.00<br>00.00<br>00.00<br>00.00<br>00.00<br>00.00<br>00.00<br>00.00<br>00.00<br>00.00<br>00.00<br>00.00<br>00.00<br>00.00<br>00.00<br>00.00<br>00.00<br>00.00<br>00.00<br>00.00<br>00.00<br>00.00<br>00.00<br>00.00<br>00.00<br>00.00<br>00.00<br>00.00<br>00.00<br>00.00<br>00.00<br>00.00<br>00.00<br>00.00<br>00.00<br>00.00<br>00.00<br>00.00<br>00.00<br>00.00<br>00.00<br>00.00<br>00.00<br>00.00<br>00.00<br>00.00<br>00.00<br>00.00<br>00.00<br>00.00<br>00.00<br>00.00<br>00.00<br>00.00<br>00.00<br>00.00<br>00.00<br>00.00<br>00.00<br>00.00<br>00.00<br>00.00<br>00.00<br>00.00<br>00.00<br>00.00<br>00.00<br>00.00<br>00.00<br>00.00<br>00.00<br>00.00<br>00.00<br>00.00<br>00.00<br>00.00<br>00.00<br>00.00<br>00.00<br>00.00<br>00.00<br>00.00<br>00.00<br>00.00<br>00.00<br>00.00<br>00.00<br>00.00<br>00.00<br>00.00<br>00.00<br>00.00<br>00.00<br>00.00<br>00.00<br>00.00<br>00.00<br>00.00<br>00 | 2017<br>10,064,129,764.08<br>3,080,865,567.34<br>1,605,250,000.00<br>1,605,250,000.83<br>143,745,000.83 | 2018<br>9,423,408,192.10<br>8,937,300,710.99<br> | 2019         2020           5,291,898,576.38         12,000,000,000.00           5,291,898,576.38         7,111,323,585.1           14,828,052,821.93         7,111,323,585.1           18,258,684,523.63         7,626,000,000.00           18,258,684,523.63         -           38,378,635,921.94         26,737,323,585.1           Movement In Other Cash Transfers<br>Internal Loans         -           Movement In Other Cash Transfers<br>External Loans         -           Movement In Other Cash Transfers<br>Aids & Grants         -           Movement In Other Cash Transfers         -           Aids & Grants         -           Movement In Other Cash Transfers         - | 2020 12,000,000,000.00 7,111,323,585.13 7,626,000,000.00 7,626,000,000.00 |
|--------------------------------------------------------------------------------------------------------------------------------------------------------------------------------------------------------------------------------------------------------------------------------------------------------------------------------------------------------------------------------------------------------------------------------------------------------------------------------------------------------------------------------------------------------------------------------------------------------------------------------------------------------------------------------------------------------------------------------------------------------------------------------------------------------------------------------------------------------------------------------------------------------------------------------------------------------------------------------------------------------------------------------------------------------------------------------------------------------------------------------------------------------------------------------------------------------------------------------------------------------------------------------------------------------------------------------------------------------------------------------------------------------------------------------------------------------------------------------------------------------------------------------------------------------------------------------------------------------------------------------------------------------------------------------------------------------------------------------------------------------------------------------------------------------------------------------------------------------------------------------------------------------------------------------------------------------------------------------------------------------------------------------------------------------------------------------------------------------------------------------|-------------------------------------------------------------------------------------------|----------------------------------------------------------------------------------------------------------------------------------------------------------------------------------------------------------------------------------------------------------------------------------------------------------------------------------------------------------------------------------------------------------------------------------------------------------------------------------------------------------------------------------------------------------------------------------------------------------------------------------------------------------------------------------------------------------------------------------------------------------------------------------------------------------------------------------------------------------------------------------------------------------------------------------------------------------------------------------------------------------------------------------------------------------------------------------------------------------------------------------------------------------------------------------------------------------------------------------------------------------------------------------------------------------------------------------------------------------------------------------------------------------------------------------------------------------------------------------------------------------------------------------------------------------------------------------------------------------------------------------------------------------------------------------------------------------------------------------------------------------------------------------------------------------------------------------------------------------------------------------------------------------------------------------------------------------------------------------------------------------------------------------------------------------------------------------------------------------------------------------------------------------------------------------------------------------------------------------------------------------------------------------------------------------------------------------------------------------------------------------------------------------------------------------------------------------------------------------------------------------------------------------------------------------------------------------------------------------------------------------------------------------------------------------------------------------------------------------------|---------------------------------------------------------------------------------------------------------|--------------------------------------------------|---------------------------------------------------------------------------------------------------------------------------------------------------------------------------------------------------------------------------------------------------------------------------------------------------------------------------------------------------------------------------------------------------------------------------------------------------------------------------------------------------------------------------------------------------------------------------------------------------------------------------------------------------------------------------------------------------------------------------------------------------------------------------------------------------------------------------------------------------------------------------------------------------------------------------------------------------------------------------------------------------------------------------------------------------------------------------------------------------------------------------------------|---------------------------------------------------------------------------|
| 6.00 +<br>4.00 -<br>2.00 -                                                                                                                                                                                                                                                                                                                                                                                                                                                                                                                                                                                                                                                                                                                                                                                                                                                                                                                                                                                                                                                                                                                                                                                                                                                                                                                                                                                                                                                                                                                                                                                                                                                                                                                                                                                                                                                                                                                                                                                                                                                                                                     |                                                                                           |                                                                                                                                                                                                                                                                                                                                                                                                                                                                                                                                                                                                                                                                                                                                                                                                                                                                                                                                                                                                                                                                                                                                                                                                                                                                                                                                                                                                                                                                                                                                                                                                                                                                                                                                                                                                                                                                                                                                                                                                                                                                                                                                                                                                                                                                                                                                                                                                                                                                                                                                                                                                                                                                                                                                        |                                                                                                         |                                                  | <ul> <li>Movement In Other Cash Transfers<br/>Tech. Assistance</li> <li>Movement In Other Cash Transfers<br/>Miscellaneous</li> </ul>                                                                                                                                                                                                                                                                                                                                                                                                                                                                                                                                                                                                                                                                                                                                                                                                                                                                                                                                                                                                 | er Cash Transfers<br>er Cash Transfers                                    |
| 0.00                                                                                                                                                                                                                                                                                                                                                                                                                                                                                                                                                                                                                                                                                                                                                                                                                                                                                                                                                                                                                                                                                                                                                                                                                                                                                                                                                                                                                                                                                                                                                                                                                                                                                                                                                                                                                                                                                                                                                                                                                                                                                                                           | 2016 20                                                                                   | 2017                                                                                                                                                                                                                                                                                                                                                                                                                                                                                                                                                                                                                                                                                                                                                                                                                                                                                                                                                                                                                                                                                                                                                                                                                                                                                                                                                                                                                                                                                                                                                                                                                                                                                                                                                                                                                                                                                                                                                                                                                                                                                                                                                                                                                                                                                                                                                                                                                                                                                                                                                                                                                                                                                                                                   | 2018 2019                                                                                               | 9 2020                                           |                                                                                                                                                                                                                                                                                                                                                                                                                                                                                                                                                                                                                                                                                                                                                                                                                                                                                                                                                                                                                                                                                                                                       |                                                                           |