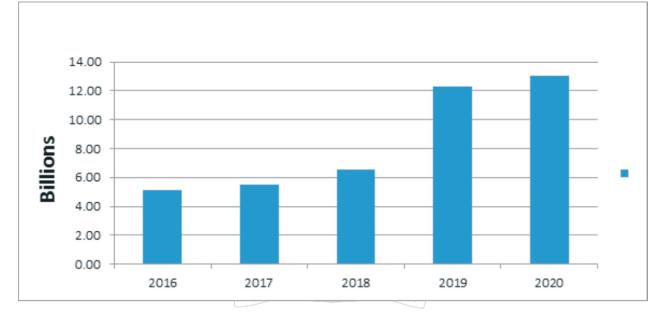

#### 2.1 CONSOLIDATED REVENUE FUND (CRF)

Section 120 of the Constitution of the Federal Republic of Nigeria 1999 states that all revenue received by the state government, except those specially provided to be treated otherwise, are to be credited to the Consolidated Revenue Fund. During the year under review, total revenue received and credited to the Consolidated Revenue Fund amounted to Seventy Six Billion, Four Hundred and Eighty Three Million, Nine Hundred and Seventeen Thousand, Eight Hundred and Twenty Naira, Ninety Eight Kobo only (N76,483,917,820.98). Statutory allocation for the year under review amounted to N46,720,179,950.79. This revealed a decrease of N5,206,606,623.18 or 10.02% when compared with that of the previous year which stood at N51,926,786,573.97. Value Added Tax (VAT) increased by N2,981,063,489.63 or 21.69% from N13,743,379,568.14 to N16,724,443,057.77 in the year under review. Internally Generated Revenue (IGR) amounted to N13,039,294,812.42 which revealed an increase of N745,975,873.56 or 6.06% when compared with the previous year's figure of N12,293,318,938.86. However, personnel cost (including Salaries on CRF Charges) decreased by N4,892,204.10 or 0.016% from N30,196,671,550.52 in the previous year to N30,191,779,346.42 in the year under review. On the other hand, overhead cost decreased by 4.30% or N1,114,139,674.27 from N25,887,560,013.34 in the previous year to N24,773,420,339.07 in the year under review. Subvention to Parastatals decreased by N1,100,099,247.76 or 32.46% from N3,388,476,792.19 in the previous year to N2,288,377,544.43 and Public Debt Charges decreased by N4,572,078,209.08 or 36.29% from N12,597,295,405.56 in the previous year to N8,025,217,196.48 in the year under review. Pension and Gratuity decreased by N86,689,410.13 or 1.33% from N6,474,519,910.36 in the previous year to N6,387,830,500.23 in the year under review. The table below shows the breakdown of the above analysis:-