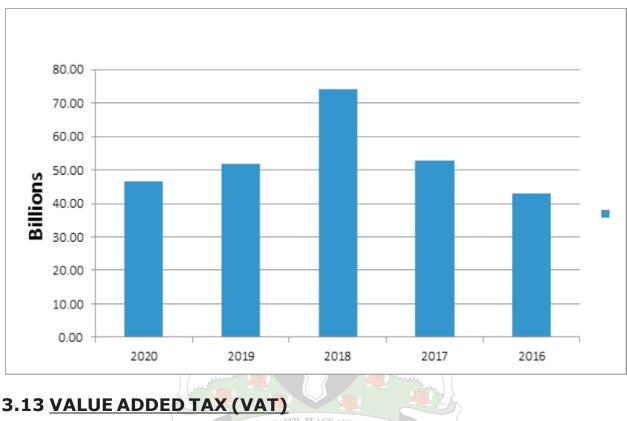

#### 2.1 CONSOLIDATED REVENUE FUND (CRF)

Section 120 of the Constitution of the Federal Republic of Nigeria 1999 states that all revenue received by the state government, except those specially provided to be treated otherwise, are to be credited to the Consolidated Revenue Fund. During the year under review, total revenue received and credited to the Consolidated Revenue Fund amounted to Seventy Six Billion, Four Hundred and Eighty Three Million, Nine Hundred and Seventeen Thousand, Eight Hundred and Twenty Naira, Ninety Eight Kobo only (N76,483,917,820.98). Statutory allocation for the year under review amounted to N46,720,179,950.79. This revealed a decrease of N5,206,606,623.18 or 10.02% when compared with that of the previous year which stood at N51,926,786,573.97. Value Added Tax (VAT) increased by N2,981,063,489.63 or 21.69% from N13,743,379,568.14 to N16,724,443,057.77 in the year under review. Internally Generated Revenue (IGR) amounted to N13,039,294,812.42 which revealed an increase of N745,975,873.56 or 6.06% when compared with the previous year's figure of N12,293,318,938.86. However, personnel cost (including Salaries on CRF Charges) decreased by N4,892,204.10 or 0.016% from N30,196,671,550.52 in the previous year to N30,191,779,346.42 in the year under review. On the other hand, overhead cost decreased by 4.30% or N1,114,139,674.27 from N25,887,560,013.34 in the previous year to N24,773,420,339.07 in the year under review. Subvention to Parastatals decreased by N1,100,099,247.76 or 32.46% from N3,388,476,792.19 in the previous year to N2,288,377,544.43 and Public Debt Charges decreased by N4,572,078,209.08 or 36.29% from N12,597,295,405.56 in the previous year to N8,025,217,196.48 in the year under review. Pension and Gratuity decreased by N86,689,410.13 or 1.33% from N6,474,519,910.36 in the previous year to N6,387,830,500.23 in the year under review. The table below shows the breakdown of the above analysis:-