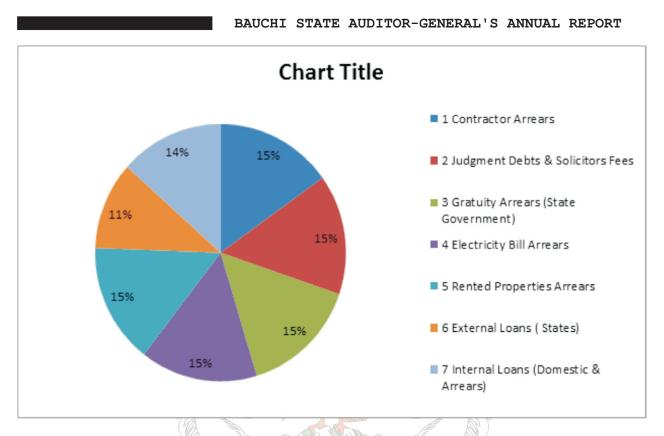

Capital receipts decreased by N11,641,312,336.81 or 30.33% from N38,378,635,921.94 in the previous year to N26,737,323,585.13 in the year under review, similarly, Capital Expenditure increased from N25,411,599,893.01 in the previous year to N39,415,209,478.22 resulting into an increase in Capital Expenditure of N14,003,609,585.21 or 35.52% of the previous year's actual expenditure. I urged government to maintain the tempo.

#### 3.0 **GENERAL OBSERVATIONS**

#### 3.1 STATUTORY ALLOCATION TO LOCAL GOVERNMENT COUNCILS FROM INTERNALLY GENERATED REVENUE (IGR):

It is unfortunate that the government has gone back to its vomit of nonremittance of 10% of the Internally Generated Revenue (IGR) to the 20 Local Governments in the state, as revealed by Accountant General's accounts and records. The 10% of the Internally Generated Revenue is to be paid to the 20

FOR THE YEAR ENDED  $31^{st}$  DECEMBER, 2020 13

Local Governments as prescribed by Section 162 (5) of the 1999 Constitution of the Federal Republic of Nigeria. This instruction was adhered to in 2013, 2014 and 2015. Unfortunately, the government failed in 2016, 2017, 2018, 2019 and 2020. The amount that would have been remitted to the 20 Local Governments in 2020 amounted to N1,303,929,481.24.

There was an increase in IGR in the year under review of N745,975,873.56 or 5% Vis-à-vis 2019.