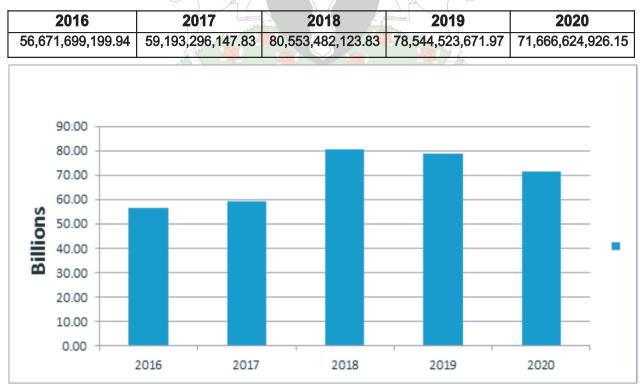

#### **1.6 COMPARISON OF FIVE YEARS RECURRENT REVENUE**

| 2016              | 2017              | 2018              | 2019              | 2020              |
|-------------------|-------------------|-------------------|-------------------|-------------------|
| 57,614,127,651.69 | 69,590,189,495.29 | 93,266,658,968.33 | 77,963,485,080.86 | 76,483,917,820.98 |

#### 2.1 CONSOLIDATED REVENUE FUND (CRF)

Section 120 of the Constitution of the Federal Republic of Nigeria 1999 states that all revenue received by the state government, except those specially provided to be treated otherwise, are to be credited to the Consolidated Revenue Fund. During the year under review, total revenue received and credited to the Consolidated Revenue Fund amounted to Seventy Six Billion, Four Hundred and Eighty Three Million, Nine Hundred and Seventeen Thousand, Eight Hundred and Twenty Naira, Ninety Eight Kobo only (N76,483,917,820.98). Statutory allocation for the year under review amounted to N46,720,179,950.79. This revealed a decrease of N5,206,606,623.18 or 10.02% when compared with that of the previous year which stood at N51,926,786,573.97. Value Added Tax (VAT) increased by N2,981,063,489.63 or 21.69% from N13,743,379,568.14 to N16,724,443,057.77 in the year under review. Internally Generated Revenue (IGR) amounted to N13,039,294,812.42 which revealed an increase of N745,975,873.56 or 6.06% when compared with the previous year's figure of N12,293,318,938.86. However, personnel cost (including Salaries on CRF Charges) decreased by N4,892,204.10 or 0.016% from N30,196,671,550.52 in the previous year to N30,191,779,346.42 in the year under review. On the other hand, overhead cost decreased by 4.30% or N1,114,139,674.27 from N25,887,560,013.34 in the previous year to N24,773,420,339.07 in the year under review. Subvention to Parastatals decreased by N1,100,099,247.76 or 32.46% from N3,388,476,792.19 in the previous year to N2,288,377,544.43 and Public Debt Charges decreased by N4,572,078,209.08 or 36.29% from N12,597,295,405.56 in the previous year to N8,025,217,196.48 in the year under review. Pension and Gratuity decreased by N86,689,410.13 or 1.33% from N6,474,519,910.36 in the previous year to N6,387,830,500.23 in the year under review. The table below shows the breakdown of the above analysis:-