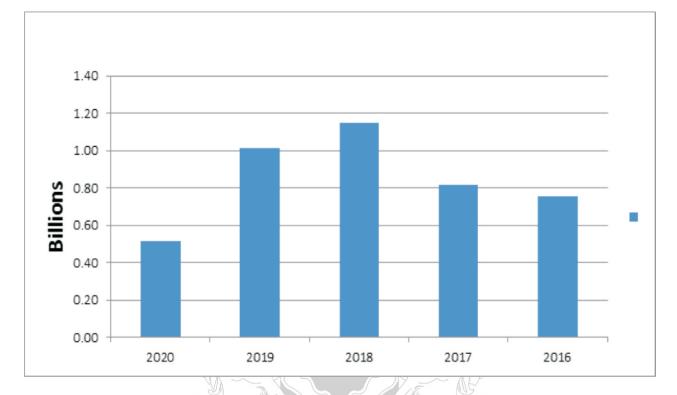

#### 3.8 **INVESTMENT**

The sum of N4,017,460,516.90 stood in the Books of the accountant-General in-respect of Investment in quoted and unquoted Companies in the previous year has increased to N4,257,197,396.93 in the year under review.

This shows an increase of N239,736,880.03 against that of previous year 2019. See details at Note 15A-B.