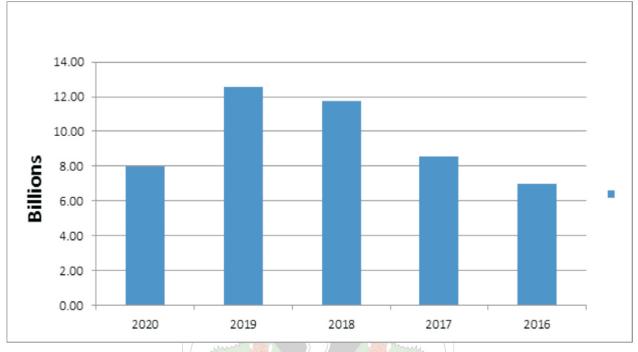

#### 1.7 COMPARISON OF FIVE YEARS RECURRENT EXPENDITURE

FOR THE YEAR ENDED 31<sup>ST</sup> DECEMBER, 2020 7

**1.8 ANALYSIS OF ACTUAL CAPITAL RECEIPTS FOR FIVE YEARS** 

| Internal Loans External Loans Aids & Grants Tech. Assistance Miscellaneous Miscellaneous 18.00 114.00 114.00 114.00 114.00 114.00 114.00 114.00 114.00 114.00 114.00 114.00 114.00 114.00 114.00 114.00 114.00 114.00 114.00 114.00 114.00 114.00 114.00 114.00 114.00 114.00 114.00 114.00 114.00 114.00 114.00 114.00 114.00 114.00 114.00 114.00 114.00 114.00 114.00 114.00 114.00 114.00 114.00 114.00 114.00 114.00 114.00 114.00 114.00 114.00 114.00 114.00 114.00 114.00 114.00 114.00 114.00 114.00 114.00 114.00 114.00 114.00 114.00 114.00 114.00 114.00 114.00 114.00 114.00 114.00 114.00 114.00 114.00 114.00 114.00 114.00 114.00 114.00 114.00 114.00 114.00 114.00 114.00 114.00 114.00 114.00 114.00 114.00 114.00 114.00 114.00 114.00 114.00 114.00 114.00 114.00 114.00 114.00 114.00 114.00 114.00 114.00 114.00 114.00 114.00 114.00 114.00 114.00 114.00 114.00 114.00 114.00 114.00 114.00 114.00 114.00 114.00 114.00 114.00 114.00 114.00 114.00 114.00 114.00 114.00 114.00 114.00 114.00 114.00 114.00 114.00 114.00 114.00 114.00 114.00 114.00 114.00 114.00 114.00 114.00 114.00 114.00 114.00 114.00 114.00 114.00 114.00 114.00 114.00 114.00 114.00 114.00 114.00 114.00 114.00 114.00 114.00 114.00 114.00 114.00 114.00 114.00 114.00 114.00 114.00 114.00 114.00 114.00 114.00 114.00 114.00 114.00 114.00 114.00 114.00 114.00 114.00 114.00 114.00 114.00 114.00 114.00 114.00 114.00 114.00 114.00 114.00 114.00 114.00 114.00 114.00 114.00 114.00 114.00 114.00 114.00 114.00 114.00 114.00 114.00 114.00 114.00 114.00 114.00 114.00 114.00 114.00 114.00 114.00 114.00 114.00 114.00 114.00 114.00 114.00 114.00 114.00 114.00 114.00 114.00 114.00 114.00 114.00 114.00 114.00 114.00 114.00 114.00 114.00 114.00 114.00 114.00 114.00 114.00 114.00 114.00 114.00 114.00 114.00 114.00 114.00 114.00 114.00 114.00 114.00 114.00 114.00 114.00 114.00 114.00 114.00 114.00 114.00 114.00 114.00 114.00 114.00 114.00 114.00 114.00 114.00 114.00 114.00 114.00 114.00 114.00 114.00 114.00 114.00 114.00 114.00 114.00 114.00 114.00 114.00 114.00 114.00 114.00 114.00 114.0 | 2016 15,190,000,000.00 2,440,694,525.40 8,836,383,240.00 153,346,679.82 26,620,424,445.22 | 00.00<br>00.00<br>00.00<br>00.00<br>00.00<br>00.00<br>00.00<br>00.00<br>00.00<br>00.00<br>00.00<br>00.00<br>00.00<br>00.00<br>00.00<br>00.00<br>00.00<br>00.00<br>00.00<br>00.00<br>00.00<br>00.00<br>00.00<br>00.00<br>00.00<br>00.00<br>00.00<br>00.00<br>00.00<br>00.00<br>00.00<br>00.00<br>00.00<br>00.00<br>00.00<br>00.00<br>00.00<br>00.00<br>00.00<br>00.00<br>00.00<br>00.00<br>00.00<br>00.00<br>00.00<br>00.00<br>00.00<br>00.00<br>00.00<br>00.00<br>00.00<br>00.00<br>00.00<br>00.00<br>00.00<br>00.00<br>00.00<br>00.00<br>00.00<br>00.00<br>00.00<br>00.00<br>00.00<br>00.00<br>00.00<br>00.00<br>00.00<br>00.00<br>00.00<br>00.00<br>00.00<br>00.00<br>00.00<br>00.00<br>00.00<br>00.00<br>00.00<br>00.00<br>00.00<br>00.00<br>00.00<br>00.00<br>00.00<br>00.00<br>00.00<br>00.00<br>00.00<br>00.00<br>00.00<br>00.00<br>00.00<br>00.00<br>00.00<br>00.00<br>00.00<br>00.00<br>00.00<br>00.00<br>00.00<br>00.00<br>00.00<br>00.00<br>00.00<br>00.00<br>00.00<br>00.00<br>00.00<br>00.00<br>00.00<br>00.00<br>00.00<br>00.00<br>00.00<br>00.00<br>00.00<br>00.00<br>00.00<br>00.00<br>00.00<br>00.00<br>00.00<br>00.00<br>00.00<br>00.00<br>00.00<br>00.00<br>00.00<br>00.00<br>00.00<br>00.00<br>00.00<br>00.00<br>00.00<br>00.00<br>00.00<br>00.00<br>00.00<br>00.00<br>00.00<br>00.00<br>00.00<br>00.00<br>00.00<br>00.00<br>00.00<br>00.00<br>00.00<br>00.00<br>00.00<br>00.00<br>00.00<br>00.00<br>00.00<br>00.00<br>00.00<br>00.00<br>00.00<br>00.00<br>00.00<br>00.00<br>00.00<br>00.00<br>00.00<br>00.00<br>00.00<br>00.00<br>00.00<br>00.00<br>00.00<br>00.00<br>00.00<br>00.00<br>00.00<br>00.00<br>00.00<br>00.00<br>00.00<br>00.00<br>00.00<br>00.00<br>00.00<br>00.00<br>00.00<br>00.00<br>00.00<br>00.00<br>00.00<br>00.00<br>00.00<br>00.00<br>00.00<br>00.00<br>00.00<br>00.00<br>00.00<br>00.00<br>00.00<br>00.00<br>00.00<br>00.00<br>00.00<br>00.00<br>00.00<br>00.00<br>00.00<br>00.00<br>00.00<br>00.00<br>00.00<br>00.00<br>00.00<br>00.00<br>00.00<br>00.00<br>00.00<br>00.00<br>00.00<br>00.00<br>00.00<br>00.00<br>00.00<br>00.00<br>00.00<br>00.00<br>00.00<br>00.00<br>00.00<br>00.00<br>00.00<br>00.00<br>00.00<br>00.00<br>00.00<br>00.00<br>00.00<br>00.00<br>00.00<br>00.00<br>00.00<br>00.00<br>00.00<br>00.00<br>00.00<br>00.00<br>00.00<br>00.00<br>00.00<br>00.00<br>00.00<br>00.00<br>00.00<br>00.00<br>00.00<br>00.00<br>00.00<br>00.00<br>00.00<br>00.00<br>00.00<br>00.00<br>00.00<br>00.00<br>00.00<br>00.00<br>00.00<br>00.00<br>00.00<br>00.00<br>00.00<br>00.00<br>00.00<br>00.00<br>00.00<br>00.00<br>00.00<br>00.00<br>00.00<br>00.00<br>00.00<br>00.00<br>00.00<br>00.00<br>00.00<br>00.00<br>00.00<br>00.00<br>00.00<br>00.00<br>00.00<br>00.00<br>00.00<br>00.00<br>00 | 2017<br>10,064,129,764.08<br>3,080,865,567.34<br>1,605,250,000.00<br>1,605,250,000.83<br>143,745,000.83 | 2018<br>9,423,408,192.10<br>8,937,300,710.99<br> | 2019         2020           5,291,898,576.38         12,000,000,000.00           5,291,898,576.38         7,111,323,585.1           14,828,052,821.93         7,111,323,585.1           18,258,684,523.63         7,626,000,000.00           18,258,684,523.63         -           38,378,635,921.94         26,737,323,585.1           Movement In Other Cash Transfers<br>Internal Loans         -           Movement In Other Cash Transfers<br>External Loans         -           Movement In Other Cash Transfers<br>Aids & Grants         -           Movement In Other Cash Transfers         -           Aids & Grants         -           Movement In Other Cash Transfers         - | 2020 12,000,000,000.00 7,111,323,585.13 7,626,000,000.00 7,626,000,000.00 |
|--------------------------------------------------------------------------------------------------------------------------------------------------------------------------------------------------------------------------------------------------------------------------------------------------------------------------------------------------------------------------------------------------------------------------------------------------------------------------------------------------------------------------------------------------------------------------------------------------------------------------------------------------------------------------------------------------------------------------------------------------------------------------------------------------------------------------------------------------------------------------------------------------------------------------------------------------------------------------------------------------------------------------------------------------------------------------------------------------------------------------------------------------------------------------------------------------------------------------------------------------------------------------------------------------------------------------------------------------------------------------------------------------------------------------------------------------------------------------------------------------------------------------------------------------------------------------------------------------------------------------------------------------------------------------------------------------------------------------------------------------------------------------------------------------------------------------------------------------------------------------------------------------------------------------------------------------------------------------------------------------------------------------------------------------------------------------------------------------------------------------------|-------------------------------------------------------------------------------------------|----------------------------------------------------------------------------------------------------------------------------------------------------------------------------------------------------------------------------------------------------------------------------------------------------------------------------------------------------------------------------------------------------------------------------------------------------------------------------------------------------------------------------------------------------------------------------------------------------------------------------------------------------------------------------------------------------------------------------------------------------------------------------------------------------------------------------------------------------------------------------------------------------------------------------------------------------------------------------------------------------------------------------------------------------------------------------------------------------------------------------------------------------------------------------------------------------------------------------------------------------------------------------------------------------------------------------------------------------------------------------------------------------------------------------------------------------------------------------------------------------------------------------------------------------------------------------------------------------------------------------------------------------------------------------------------------------------------------------------------------------------------------------------------------------------------------------------------------------------------------------------------------------------------------------------------------------------------------------------------------------------------------------------------------------------------------------------------------------------------------------------------------------------------------------------------------------------------------------------------------------------------------------------------------------------------------------------------------------------------------------------------------------------------------------------------------------------------------------------------------------------------------------------------------------------------------------------------------------------------------------------------------------------------------------------------------------------------------------------------|---------------------------------------------------------------------------------------------------------|--------------------------------------------------|---------------------------------------------------------------------------------------------------------------------------------------------------------------------------------------------------------------------------------------------------------------------------------------------------------------------------------------------------------------------------------------------------------------------------------------------------------------------------------------------------------------------------------------------------------------------------------------------------------------------------------------------------------------------------------------------------------------------------------------------------------------------------------------------------------------------------------------------------------------------------------------------------------------------------------------------------------------------------------------------------------------------------------------------------------------------------------------------------------------------------------------|---------------------------------------------------------------------------|
| 6.00 +<br>4.00 -<br>2.00 -                                                                                                                                                                                                                                                                                                                                                                                                                                                                                                                                                                                                                                                                                                                                                                                                                                                                                                                                                                                                                                                                                                                                                                                                                                                                                                                                                                                                                                                                                                                                                                                                                                                                                                                                                                                                                                                                                                                                                                                                                                                                                                     |                                                                                           |                                                                                                                                                                                                                                                                                                                                                                                                                                                                                                                                                                                                                                                                                                                                                                                                                                                                                                                                                                                                                                                                                                                                                                                                                                                                                                                                                                                                                                                                                                                                                                                                                                                                                                                                                                                                                                                                                                                                                                                                                                                                                                                                                                                                                                                                                                                                                                                                                                                                                                                                                                                                                                                                                                                                        |                                                                                                         |                                                  | <ul> <li>Movement In Other Cash Transfers<br/>Tech. Assistance</li> <li>Movement In Other Cash Transfers<br/>Miscellaneous</li> </ul>                                                                                                                                                                                                                                                                                                                                                                                                                                                                                                                                                                                                                                                                                                                                                                                                                                                                                                                                                                                                 | er Cash Transfers<br>er Cash Transfers                                    |
| 0.00                                                                                                                                                                                                                                                                                                                                                                                                                                                                                                                                                                                                                                                                                                                                                                                                                                                                                                                                                                                                                                                                                                                                                                                                                                                                                                                                                                                                                                                                                                                                                                                                                                                                                                                                                                                                                                                                                                                                                                                                                                                                                                                           | 2016 20                                                                                   | 2017                                                                                                                                                                                                                                                                                                                                                                                                                                                                                                                                                                                                                                                                                                                                                                                                                                                                                                                                                                                                                                                                                                                                                                                                                                                                                                                                                                                                                                                                                                                                                                                                                                                                                                                                                                                                                                                                                                                                                                                                                                                                                                                                                                                                                                                                                                                                                                                                                                                                                                                                                                                                                                                                                                                                   | 2018 2019                                                                                               | 9 2020                                           |                                                                                                                                                                                                                                                                                                                                                                                                                                                                                                                                                                                                                                                                                                                                                                                                                                                                                                                                                                                                                                                                                                                                       |                                                                           |

#### 2.2 CAPITAL DEVELOPMENT FUND (CDF)

The provision of Finance (Control and Management) Act of 1958 as amended, states that all funds received for capital projects are to be credited to the Capital Development Fund Account. During the year under review, total capital receipts amounted to N26,737,323,585.13 as tabulated below:

| DETAILS                                                                                                                                          | NOTES          | 2020                                                                                                | 2019                                                                                                 |
|--------------------------------------------------------------------------------------------------------------------------------------------------|----------------|-----------------------------------------------------------------------------------------------------|------------------------------------------------------------------------------------------------------|
| Capital Fund Opening Balance 1/1/2020                                                                                                            | -              | 18,180,999,606.08                                                                                   | 5,213,963,577.15                                                                                     |
| Add Revenue:<br>Aids and Grants<br>Domestic Loans (Financial. Inst.)<br>External Loans (Financial. Inst.)<br>Other Capital Receipts<br>Sub-Total | 10<br>24<br>19 | 7,626,000,000.00<br>12,000,000,000.00<br>7,111,323,585.13<br><u>NIL</u><br><b>26,737,323,585.13</b> | NIL<br>5,291,898,576.38<br>14,828,052,821.93<br><u>18,258,684,523.63</u><br><b>38,378,635,921.94</b> |
| Total Revenue Available                                                                                                                          |                | 44,918,323,191.21                                                                                   | 43,592,599,499.09                                                                                    |
| Less Capital Expenditure:                                                                                                                        |                |                                                                                                     |                                                                                                      |
| Administration Sector                                                                                                                            | 11             | 2,162,181,654.89                                                                                    | 866,590,257.41                                                                                       |
| Economic Sector                                                                                                                                  |                | 30,737,710,639.99                                                                                   | 18,543,893,060.90                                                                                    |
| Law and Justice Sector                                                                                                                           | 11             | 110,299,722.94                                                                                      | 83,094,614.93                                                                                        |
| Regional Development Sector                                                                                                                      | × 11 )         | NIL                                                                                                 | 126,985,175.00                                                                                       |
| Social Services Sector                                                                                                                           | ) <b>11</b> (  | <u>6,405,077,460.78</u>                                                                             | 5,791,036,784.77                                                                                     |
| total Capital Expenditure                                                                                                                        | ANNAL A        | 39,415,209,478.22                                                                                   | 25,411,599,893.01                                                                                    |
| Closing Balance as at 31/12/202                                                                                                                  | 20:            | <u>5,503,113,712.99</u>                                                                             | <u>18,180,999,606.08</u>                                                                             |

Capital receipts decreased by N11,641,312,336.81 or 30.33% from N38,378,635,921.94 in the previous year to N26,737,323,585.13 in the year under review, similarly, Capital Expenditure increased from N25,411,599,893.01 in the previous year to N39,415,209,478.22 resulting into an increase in Capital Expenditure of N14,003,609,585.21 or 35.52% of the previous year's actual expenditure. I urged government to maintain the tempo.